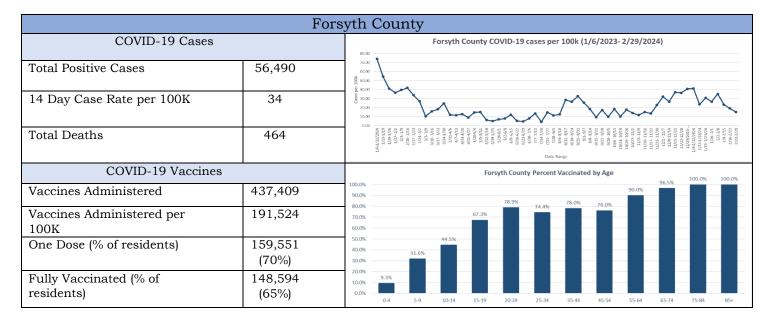

|                                                               |
| Total Deaths                      | 104             | 영제<br>Date Runge                                              |
| COVID-19 Vaccines                 |                 | Dawson County Percent Vaccinated by Age                       |
| Vaccines Administered             | 34,068          | 100.0%<br>90.0%<br>80.0% 73.7% 76.0% 75.1%                    |
| Vaccines Administered per<br>100K | 138,849         | 70.0%<br>60.0% 51.6% 50.2% 54.2%<br>50.0% 41.8%               |
| One Dose (% of residents)         | 12,805<br>(52%) | 40.0% 32.6%<br>30.0%<br>20.0% 10.7%                           |
| Fully Vaccinated (% of residents) | 11,809<br>(48%) | 10.0%         1.7%           0.0%                             |



|                                   | Fran            | klin County                                                   |
|-----------------------------------|-----------------|---------------------------------------------------------------|
| COVID-19 Cases                    |                 | Franklin County COVID-19 cases per 100k (1/6/2023- 2/29/2024) |
| Total Positive Cases              | 5,465           |                                                               |
| 14 Day Case Rate per 100K         | 146             | 6 6 6 6 6 6 6 6 6 6 6 6 6 6 6 6 6 6 6                         |
| Total Deaths                      | 93              | 40000 v<br>80/2<br>Date Rames                                 |
| COVID-19 Vaccines                 |                 | Franklin County Percen