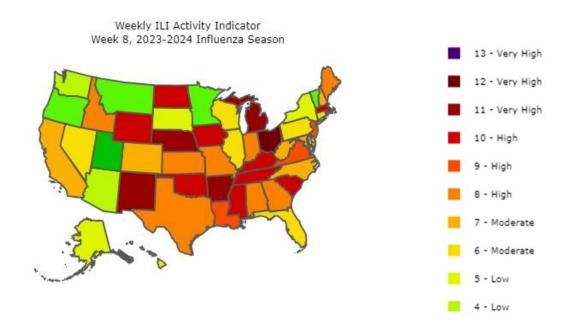

Vaccine graph shows percentage of individuals vaccinated by age group. Vaccine data last updated by State on 02/28/24.

## Georgia Flu Surveillance Update: Week 8 (Ending February 24, 2024)

As of Week 8, Georgia flu activity was High=8 (on the scale of 1-13). Activity levels are based on the percent of outpatient visits in Georgia due to Influenza-like illness during this timeframe.

For the corresponding week, the percentage of outpatient visits for Influenza-like Illness was 4.7% (which is above the regional baseline of 3.3%), the number of influenza-associated death was 0 (40 total for the current ILI season); the number of Metro Area Influenza Hospitalizations was 71 (3,952 total for current Flu season); and the number of Influenza Outbreaks was 0 (151 total for current Flu season).



Map shows Influenza-like cases in US southern region. Georgia activity indicator is at level 8 (High) on week 8 as shown in orange color.



For week 8, the graph shows decreased number of ILI cases for all age groups compared to the previous week.

Getting the flu shot is the best thing you can do to protect yourself and others.

District 2 health departments have flu vaccines available. Please contact your local health department for information on how to get your Flu vaccine at <a href="http://phdistrict2.org/?page\_id=597">http://phdistrict2.org/?page\_id=597</a>.

To learn more about how to protect yourself against flu, visit DPH website at <a href="https://dph.georgia.gov/epidemiology/influenza/seasonal-flu-influenza">https://dph.georgia.gov/epidemiology/influenza/seasonal-flu-infl