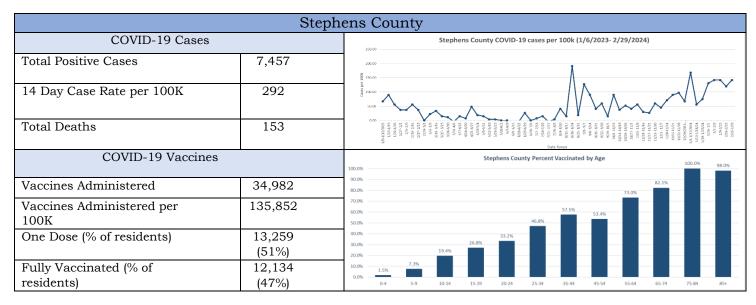

|



|                                   | Tow            | ns County                                                                                                                                                                                                                                                  |
|-----------------------------------|----------------|------------------------------------------------------------------------------------------------------------------------------------------------------------------------------------------------------------------------------------------------------------|
| COVID-19 Cases                    |                | Towns County COVID-19 cases per 100k (1/6/2023- 2/29/2024)