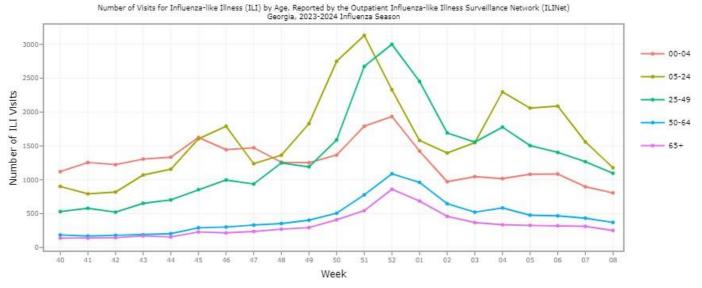

llance Update: Week 8 (Ending February 24, 2024)

As of Week 8, Georgia flu activity was High=8 (on the scale of 1-13). Activity levels are based on the percent of outpatient visits in Georgia due to Influenza-like illness during this timeframe.

For the corresponding week, the percentage of outpatient visits for Influenza-like Illness was 4.7% (which is above the regional baseline of 3.3%), the number of influenza-associated death was 0 (40 total for the current ILI season); the number of Metro Area Influenza Hospitalizations was 71 (3,952 total for current Flu season); and the number of Influenza Outbreaks was 0 (151 total for current Flu season).



Map shows Influenza-like cases in US southern region. Georgia activity indicator is at level 8 (High) on week 8 as shown in orange color.



For week 8, the graph shows decreased number of ILI cases for all age groups compared to the previous week.

Getting the flu shot is the best thing you can do to protect yourself and others.

District 2 health departments have flu vaccines available. Please contact your local health department for information on how to get your Flu vaccine at <a href="http://phdistrict2.org/?page\_id=597">http://phdistrict2.org/?page\_id=597</a>.

To learn more about how to protect yourself against flu, visit DPH website at <a href="https://dph.georgia.gov/epidemiology/influenza/seasonal-flu-influenza">https://dph.georgia.gov/epidemiology/influenza/seasonal-flu-influenza</a> and CDC website at <a href="https://www.cdc.gov/flu/">https://www.cdc.gov/flu/</a>