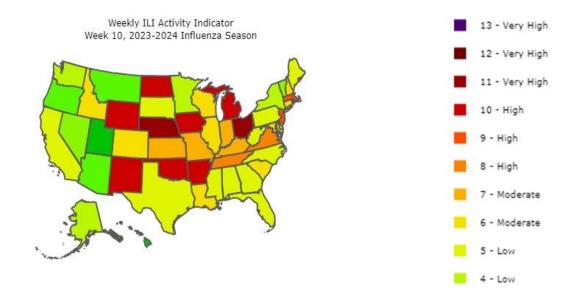

## District 2 Public Health Zachary Taylor, M.D., M.S., Health Director 1280 Athens Street • Gainesville, Georgia 30507 PH: 770-535-5743 • FAX: 770-535-5958 • www.phdistrict2.org

Banks, Dawson, Forsyth, Franklin, Habersham, Hall, Hart, Lumpkin, Rabun, Stephens, Towns, Union and White Counties

Date: March 18, 2024

District 2 Epidemiology Department Marie Brown, MPH Notifiable Disease Director/Epi Lead <u>Marie.brown@dph.ga.gov</u> • PH: 770-519-7661

|                                   | Ban            | iks County                                                                                                                                                                                          |
|-----------------------------------|----------------|-----------------------------------------------------------------------------------------------------------------------------------------------------------------------------------------------------|
| COVID-19 Cases                    |                | Banks County COVID-19 cases per 100k (1/6/2023-3/14/2024)                                                                                                                                           |
| Total Positive Cases              | 4,316          |                                                                                                                                                                                                     |
| 14 Day Case Rate per 100K         | 30             |                                                                                                                                                                                                     |
| Total Deaths                      | 93             | 4                                                                                                                                                                                                   |
| COVID-19 Vaccines                 |                | Banks County Percent Vaccinated by Age                                                                                                                                                              |
| Vaccines Administered             | 18,024         | 100.0%                                                                                                                                                                                              |
| Vaccines Administered per<br>100K | 96,343         | 0.0%         71.1%           70.0%         57.0%           50.0%         57.0%                                                                                                                      |
| One Dose (% of residents)         | 7,208<br>(39%) | 40.0% 36.1% 33.0% 33.8%<br>30.0% 23.4%<br>20.0% 11.6%                                                                                                                                               |
| Fully Vaccinated (% of residents) | 6,563<br>(35%) | 10.0%         4.9%           0.0%         0.4         5-9         10-14         15-19         20-24         25-34         35-44         45-54         55-64         65-74         75-84         85+ |