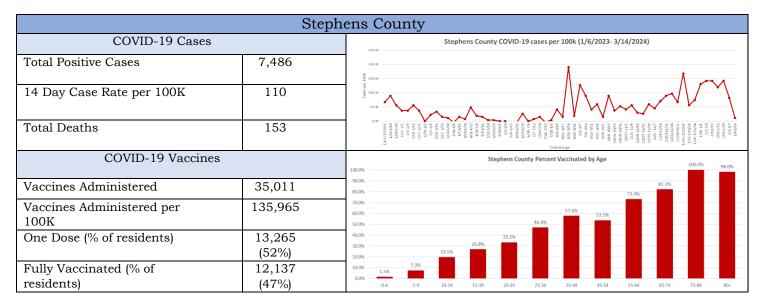

|



|                                   | Tow            | ns County