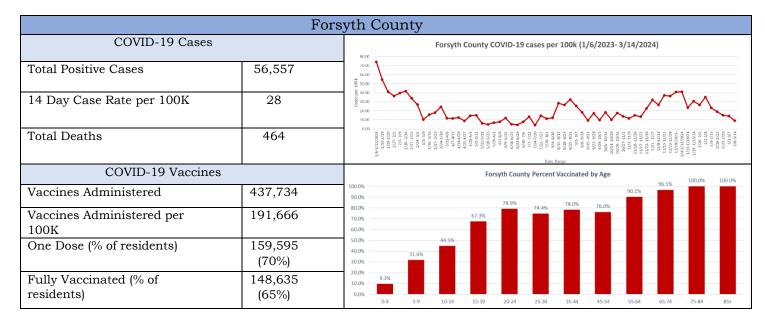

|



| Franklin County                   |                 |