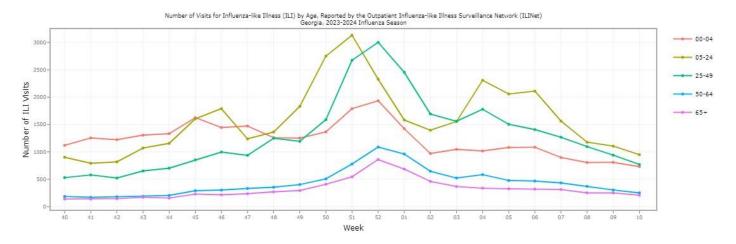

## District 2 Public Health Zachary Taylor, M.D., M.S., Health Director 1280 Athens Street • Gainesville, Georgia 30507 PH: 770-535-5743 • FAX: 770-535-5958 • www.phdistrict2.org

Banks, Dawson, Forsyth, Franklin, Habersham, Hall, Hart, Lumpkin, Rabun, Stephens, Towns, Union and White Counties

Date: March 18, 2024

District 2 Epidemiology Department Marie Brown, MPH Notifiable Disease Director/Epi Lead <u>Marie.brown@dph.ga.gov</u> • PH: 770-519-7661

|                                   | Ban            | iks County                                                                                                                                                                                          |
|-----------------------------------|----------------|-----------------------------------------------------------------------------------------------------------------------------------------------------------------------------------------------------|
| COVID-19 Cases                    |                | Banks County COVID-19 cases per 100k (1/6/2023-3/14/2024)                                                                                                                                           |
| Total Positive Cases              | 4,316          |                                                                                                                                                                                                     |
| 14 Day Case Rate per 100K         | 30             |                                                                                                                                                                                                     |
| Total Deaths                      | 93             | 4                                                                                                                                                                                                   |
| COVID-19 Vaccines                 |                | Banks County Percent Vaccinated by Age                                                                                                                                                              |
| Vaccines Administered             | 18,024         | 100.0%                                                                                                                                                                                              |
| Vaccines Administered per<br>100K | 96,343         | 0.0%         71.1%           70.0%         57.0%           50.0%         57.0%                                                                                                                      |
| One Dose (% of residents)         | 7,208<br>(39%) | 40.0% 36.1% 33.0% 33.8%<br>30.0% 23.4%<br>20.0% 11.6%                                                                                                                                               |
| Fully Vaccinated (% of residents) | 6,563<br>(35%) | 10.0%         4.9%           0.0%         0.4         5-9         10-14         15-19         20-24         25-34         35-44         45-54         55-64         65-74         75-84         85+ |