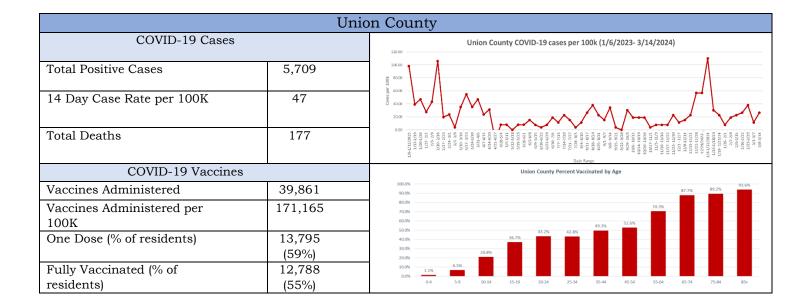

|



|                                   | Whi             | te County