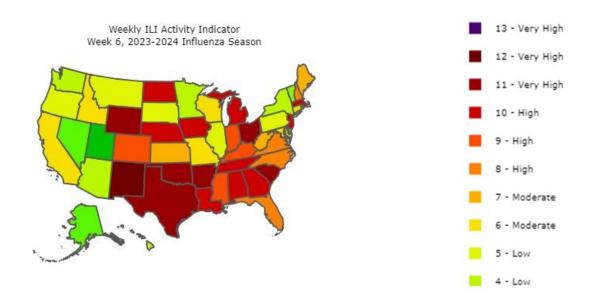

ows weekly changes in COVID cases. The case rate reported in the graph is approximately half of the 14-day case rate.

## Georgia Flu Surveillance Update: Week 6 (Ending February 10, 2024)

As of Week 6, Georgia flu activity was High=10 (on the scale of 1-13). Activity levels are based on the percent of outpatient visits in Georgia due to Influenza-like illness during this timeframe.

For the corresponding week, the percentage of outpatient visits for Influenza-like Illness was 6.1% (which is above the regional baseline of 3.3%), the number of influenza-associated death was 0 (34 total for the current ILI season); the number of Metro Area Influenza Hospitalizations was 94 (3,675 total for current Flu season); and the number of Influenza Outbreaks was 1 (150 total for current Flu season).



Map shows Influenza-like cases in US southern region. Georgia activity indicator is at level 10 (High) on week 6 as shown in red color.



For week 6, the graph shows a slight decrease in the number of cases for age group 25-49 and age groups 00-04, 05-24, 50-64 and 65+ remained stable compared to the previous week.

Getting the flu shot is the best thing you can do to protect yourself and others.

District 2 health departments have flu vaccines available. Please contact your local health department for information on how to get your Flu vaccine at <a href="http://phdistrict2.org/?page\_id=597">http://phdistrict2.org/?page\_id=597</a>.

To learn more about how to protect yourself against flu, visit DPH website at <a href="https://dph.georgia.gov/epidemiology/influenza/seasonal-flu-influe