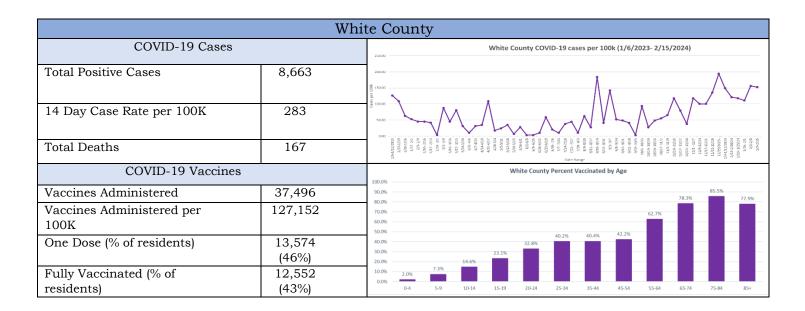

|
| COVID-19 Vaccines                 |                 | Union County Percent Vaccinated by Age                                                      |
| Vaccines Administered             | 39,774          | 100.0% 93.8%<br>90.0% 87.7% 89.1%                                                           |
| Vaccines Administered per 100K    | 170,791         | 80.0% 70.3%<br>70.0% 60.0% 49.4% 52.6%                                                      |
| One Dose (% of residents)         | 13,784<br>(59%) | 50.0% 42.8% 42.6%<br>40.0% 36.7% 30.0%<br>20.0%                                             |
| Fully Vaccinated (% of residents) | 12,776<br>(55%) | 10.0% 6.5% 0.0% 1.1% 0.0% 0.4 5.9 10.14 15.19 20.24 25.34 35.44 45.54 55.64 65.74 75.84 85+ |



EPI SUMMARY: Data sources were Georgia DPH and SendSS. Cases include all confirmed and probable cases. Population data source was OASIS, 2022. Time frame as of 11/06/2020 to 2/15/2024. Vaccines introduced 12/19/2020—decline noted in cases after vaccine implementation. Vaccine data includes number of vaccines administered in each county in District 2 and vaccines administered per 100,000 (of the total county population). Vaccine data also shows number of one dose received and percentage of residents as well as 2 doses received, and percentage of residents vaccinated.

\*Graph above shows weekly changes in COVID cases. The case rate reported in the graph is approximately half of the 14-day case rate.

## Georgia Flu Surveillance Update: Week 6 (Ending February 10, 2024)

As of Week 6, Geor