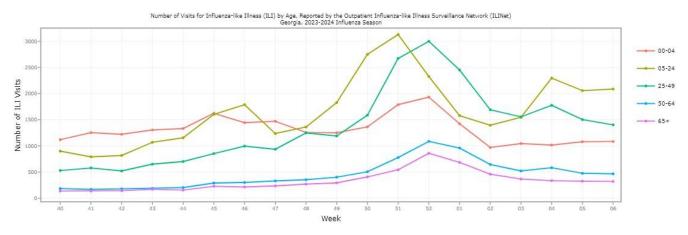

illance Update: Week 6 (Ending February 10, 2024)

As of Week 6, Georgia flu activity was High=10 (on the scale of 1-13). Activity levels are based on the percent of outpatient visits in Georgia due to Influenza-like illness during this timeframe.

For the corresponding week, the percentage of outpatient visits for Influenza-like Illness was 6.1% (which is above the regional baseline of 3.3%), the number of influenza-associated death was 0 (34 total for the current ILI season); the number of Metro Area Influenza Hospitalizations was 94 (3,675 total for current Flu season); and the number of Influenza Outbreaks was 1 (150 total for current Flu season).



Map shows Influenza-like cases in US southern region. Georgia activity indicator is at level 10 (High) on week 6 as shown in red color.



For week 6, the graph shows a slight decrease in the number of cases for age group 25-49 and age groups 00-04, 05-24, 50-64 and 65+ remained stable compared to the previous week.

Getting the flu shot is the best thing you can do to protect yourself and others.

District 2 health departments have flu vaccines available. Please contact your local health department for information on how to get your Flu vaccine at <a href="http://phdistrict2.org/?page\_id=597">http://phdistrict2.org/?page\_id=597</a>.

To learn more about how to protect yourself against flu, visit DPH website at <a href="https://dph.georgia.gov/epidemiology/influenza/seasonal-flu-influenza">https://dph.georgia.gov/epidemiology/influenza/seasonal-flu-influenza</a> and CDC website at <a href="https://www.cdc.gov/flu/">https: