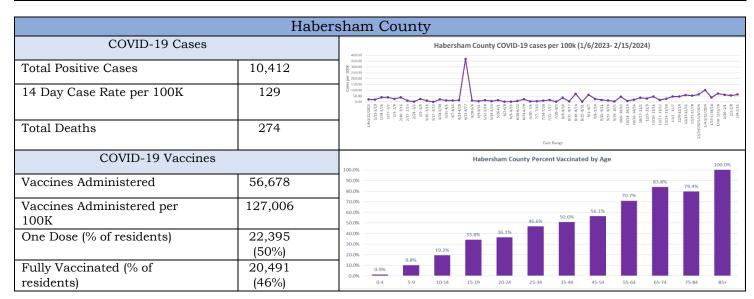

<sup>\*\*</sup>We experienced a backlog report of cases for Habersham County on week 04/21/2023 - 04/27/2023.

|                                  | На               | ıll County                                                                                                                                                                                                                                                                                                                                                                                                                                                                                                                                                                                                                                                                                                                                                                                                                                                                                                                                                                                                                                                                                                                                                                                                                                                                                                                                                                                                                                                                                                                                                                                                                                                                                                                                                                                                                                                                                                                                                                                                                                                                                                                     |
|----------------------------------|------------------|--------------------------------------------------------------------------------------------------------------------------------------------------------------------------------------------------------------------------------------------------------------------------------------------------------------------------------------------------------------------------------------------------------------------------------------------------------------------------------------------------------------------------------------------------------------------------------------------------------------------------------------------------------------------------------------------------------------------------------------------------------------------------------------------------------------------------------------------------------------------------------------------------------------------------------------------------------------------------------------------------------------------------------------------------------------------------------------------------------------------------------------------------------------------------------------------------------------------------------------------------------------------------------------------------------------------------------------------------------------------------------------------------------------------------------------------------------------------------------------------------------------------------------------------------------------------------------------------------------------------------------------------------------------------------------------------------------------------------------------------------------------------------------------------------------------------------------------------------------------------------------------------------------------------------------------------------------------------------------------------------------------------------------------------------------------------------------------------------------------------------------|
| COVID-19 Cases                   |                  | Hall County COVID-19 cases per 100k (1/6/2023- 2/15/2024)                                                                                                                                                                                                                                                                                                                                                                                                                                                                                                                                                                                                                                                                                                                                                                                                                                                                                                                                                                                                                                                                                                                                                                                                                                                                                                                                                                                                                                                                                                                                                                                                                                                                                                                                                                                                                                                                                                                                                                                                                                                                      |
| Total Positive Cases             | 59,650           | 100.00 - 100.00 - 100.00 - 100.00 - 100.00 - 100.00 - 100.00 - 100.00 - 100.00 - 100.00 - 100.00 - 100.00 - 100.00 - 100.00 - 100.00 - 100.00 - 100.00 - 100.00 - 100.00 - 100.00 - 100.00 - 100.00 - 100.00 - 100.00 - 100.00 - 100.00 - 100.00 - 100.00 - 100.00 - 100.00 - 100.00 - 100.00 - 100.00 - 100.00 - 100.00 - 100.00 - 100.00 - 100.00 - 100.00 - 100.00 - 100.00 - 100.00 - 100.00 - 100.00 - 100.00 - 100.00 - 100.00 - 100.00 - 100.00 - 100.00 - 100.00 - 100.00 - 100.00 - 100.00 - 100.00 - 100.00 - 100.00 - 100.00 - 100.00 - 100.00 - 100.00 - 100.00 - 100.00 - 100.00 - 100.00 - 100.00 - 100.00 - 100.00 - 100.00 - 100.00 - 100.00 - 100.00 - 100.00 - 100.00 - 100.00 - 100.00 - 100.00 - 100.00 - 100.00 - 100.00 - 100.00 - 100.00 - 100.00 - 100.00 - 100.00 - 100.00 - 100.00 - 100.00 - 100.00 - 100.00 - 100.00 - 100.00 - 100.00 - 100.00 - 100.00 - 100.00 - 100.00 - 100.00 - 100.00 - 100.00 - 100.00 - 100.00 - 100.00 - 100.00 - 100.00 - 100.00 - 100.00 - 100.00 - 100.00 - 100.00 - 100.00 - 100.00 - 100.00 - 100.00 - 100.00 - 100.00 - 100.00 - 100.00 - 100.00 - 100.00 - 100.00 - 100.00 - 100.00 - 100.00 - 100.00 - 100.00 - 100.00 - 100.00 - 100.00 - 100.00 - 100.00 - 100.00 - 100.00 - 100.00 - 100.00 - 100.00 - 100.00 - 100.00 - 100.00 - 100.00 - 100.00 - 100.00 - 100.00 - 100.00 - 100.00 - 100.00 - 100.00 - 100.00 - 100.00 - 100.00 - 100.00 - 100.00 - 100.00 - 100.00 - 100.00 - 100.00 - 100.00 - 100.00 - 100.00 - 100.00 - 100.00 - 100.00 - 100.00 - 100.00 - 100.00 - 100.00 - 100.00 - 100.00 - 100.00 - 100.00 - 100.00 - 100.00 - 100.00 - 100.00 - 100.00 - 100.00 - 100.00 - 100.00 - 100.00 - 100.00 - 100.00 - 100.00 - 100.00 - 100.00 - 100.00 - 100.00 - 100.00 - 100.00 - 100.00 - 100.00 - 100.00 - 100.00 - 100.00 - 100.00 - 100.00 - 100.00 - 100.00 - 100.00 - 100.00 - 100.00 - 100.00 - 100.00 - 100.00 - 100.00 - 100.00 - 100.00 - 100.00 - 100.00 - 100.00 - 100.00 - 100.00 - 100.00 - 100.00 - 100.00 - 100.00 - 100.00 - 100.00 - 100.00 - 100.00 - 100.00 - 100.00 - 100.00 - 100.00 - 100.00 - 100.00 - 100.00 - 100.00 - 100 |
| 14 Day Case Rate per 100K        | 198              | 100 000 000 000 000 000 000 000 000 000                                                                                                                                                                                                                                                                                                                                                                                                                                                                                                                                                                                                                                                                                                                                                                                                                                                                                                                                                                                                                                                                                                                                                                                                                                                                                                                                                                                                                                                                                                                                                                                                                                                                                                                                                                                                                                                                                                                                                                                                                                                                                        |
| Total Deaths                     | 898              | 11.16.17 11.16.17 12.17 12.17 12.17 12.17 12.17 12.17 12.17 12.17 12.17 12.17 12.17 12.17 12.17 12.17 12.17 12.17 12.17 12.17 12.17 12.17 12.17 12.17 12.17 12.17 12.17 12.17 12.17 12.17 12.17 12.17 12.17 12.17 12.17 12.17 12.17 12.17 12.17 12.17 12.17 12.17 12.17 12.17 12.17 12.17 12.17 12.17 12.17 12.17 12.17 12.17 12.17 12.17 12.17 12.17 12.17 12.17 12.17 12.17 12.17 12.17 12.17 12.17 12.17 12.17 12.17 12.17 12.17 12.17 12.17 12.17 12.17 12.17 12.17 12.17 12.17 12.17 12.17 12.17 12.17 12.17 12.17 12.17 12.17 12.17 12.17 12.17 12.17 12.17 12.17 12.17 12.17 12.17 12.17 12.17 12.17 12.17 12.17 12.17 12.17 12.17 12.17 12.17 12.17 12.17 12.17 12.17 12.17 12.17 12.17 12.17 12.17 12.17 12.17 12.17 12.17 12.17 12.17 12.17 12.17 12.17 12.17 12.17 12.17 12.17 12.17 12.17 12.17 12.17 12.17 12.17 12.17 12.17 12.17 12.17 12.17 12.17 12.17 12.17 12.17 12.17 12.17 12.17 12.17 12.17 12.17 12.17 12.17 12.17 12.17 12.17 12.17 12.17 12.17 12.17 12.17 12.17 12.17 12.17 12.17 12.17 12.17 12.17 12.17 12.17 12.17 12.17 12.17 12.17 12.17 12.17 12.17 12.17 12.17 12.17 12.17 12.17 12.17 12.17 12.17 12.17 12.17 12.17 12.17 12.17 12.17 12.17 12.17 12.17 12.17 12.17 12.17 12.17 12.17 12.17 12.17 12.17 12.17 12.17 12.17 12.17 12.17 12.17 12.17 12.17 12.17 12.17 12.17 12.17 12.17 12.17 12.17 12.17 12.17 12.17 12.17 12.17 12.17 12.17 12.17 12.17 12.17 12.17 12.17 12.17 12.17 12.17 12.17 12.17 12.17 12.17 12.17 12.17 12.17 12.17 12.17 12.17 12.17 12.17 12.17 12.17 12.17 12.17 12.17 12.17 12.17 12.17 12.17 12.17 12.17 12.17 12.17 12.17 12.17 12.17 12.17 12.17 12.17 12.17 12.17 12.17 12.17 12.17 12.17 12.17 12.17 12.17 12.17 12.17 12.17 12.17 12.17 12.17 12.17 12.17 12.17 12.17 12.17 12.17 12.17 12.17 12.17 12.17 12.17 12.17 12.17 12.17 12.17 12.17 12.17 12.17 12.17 12.17 12.17 12.17 12.17 12.17 12.17 12.17 12.17 12.17 12.17 12.17 12.17 12.17 12.17 12.17 12.17 12.17 12.17 12.17 12.17 12.17 12.17 12.17 12.17 12.17 12.17 12.17 12.17 12.17 12.17 12.17 12.17 12.17 12.17 12.17 12.17 12.17 12.17 12.17 12.17 12.17 12.17 12.17 12.17 12.17 12.17 12.17  |
| COVID-19 Vaccines                |                  | Hall County Percent Vaccinated by Age 100.0% 93.4% 94.8%                                                                                                                                                                                                                                                                                                                                                                                                                                                                                                                                                                                                                                                                                                                                                                                                                                                                                                                                                                                                                                                                                                                                                                                                                                                                                                                                                                                                                                                                                                                                                                                                                                                                                                                                                                                                                                                                                                                                                                                                                                                                       |
| Vaccines Administered            | 292,142          | 92.1% 93.4% 94.8%<br>90.0% 79.5%                                                                                                                                                                                                                                                                                                                                                                                                                                                                                                                                                                                                                                                                                                                                                                                                                                                                                                                                                                                                                                                                                                                                                                                                                                                                                                                                                                                                                                                                                                                                                                                                                                                                                                                                                                                                                                                                                                                                                                                                                                                                                               |
| Vaccines Administered per 100K   | 147,051          | 70.0% 66.8% 60.0% 59.0% 59.2% 59.0% 53.8%                                                                                                                                                                                                                                                                                                                                                                                                                                                                                                                                                                                                                                                                                                                                                                                                                                                                                                                                                                                                                                                                                                                                                                                                                                                                                                                                                                                                                                                                                                                                                                                                                                                                                                                                                                                                                                                                                                                                                                                                                                                                                      |
| One Dose (% of residents)        | 113,784<br>(57%) | 40.0% 31.5%<br>30.0%<br>20.0% 12.8%                                                                                                                                                                                                                                                                                                                                                                                                                                                                                                                                                                                                                                                                                                                                                                                                                                                                                                                                                                                                                                                                                                                                                                                                                                                                                                                                                                                                                                                                                                                                                                                                                                                                                                                                                                                                                                                                                                                                                                                                                                                                                            |
| Fully Vaccinated (% of residents | 103,906<br>(52%) | 10.0% 1.6% 0.0 15-19 20.24 25-34 35-44 45-54 55-64 65-74 75-84 85+                                                                                                                                                                                                                                                                                                                                                                                                                                                                                                                                                                                                                                                                                                                                                                                                                                                                                                                                                                                                                                                                                                                                                                                                                                                                                                                                                                                                                                                                                                                                                                                                                                                                                                                                                                                                                                                                                                                                                                                                                                                             |