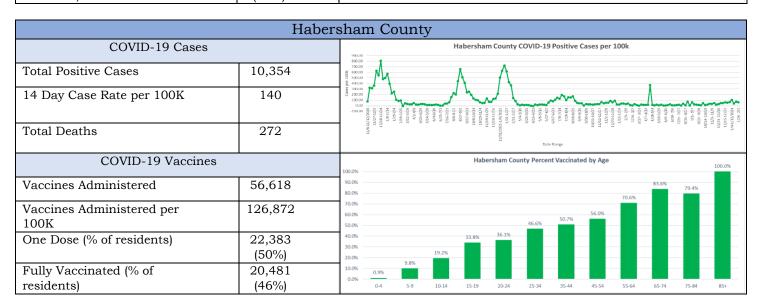

<sup>\*\*</sup>We experienced a backlog report of cases for Habersham County on week 04/21/2023 - 04/27/2023.

|                                   | На               | ıll County                                                                                                                                                                                                                                                                                                                                                                                                                                                                                                                                                                                                                                                                                                                                                                                                                                                                                                                                                                                                                                                                                                                                                                                                                                                                                                                                                                                                                                                                                                                                                                                                                                                                                                                                                                                                                                                                                                                                                                                                                                                                                                                     |
|-----------------------------------|------------------|--------------------------------------------------------------------------------------------------------------------------------------------------------------------------------------------------------------------------------------------------------------------------------------------------------------------------------------------------------------------------------------------------------------------------------------------------------------------------------------------------------------------------------------------------------------------------------------------------------------------------------------------------------------------------------------------------------------------------------------------------------------------------------------------------------------------------------------------------------------------------------------------------------------------------------------------------------------------------------------------------------------------------------------------------------------------------------------------------------------------------------------------------------------------------------------------------------------------------------------------------------------------------------------------------------------------------------------------------------------------------------------------------------------------------------------------------------------------------------------------------------------------------------------------------------------------------------------------------------------------------------------------------------------------------------------------------------------------------------------------------------------------------------------------------------------------------------------------------------------------------------------------------------------------------------------------------------------------------------------------------------------------------------------------------------------------------------------------------------------------------------|
| COVID-19 Cases                    |                  | Hall County COVID-19 Positive Cases per 100k                                                                                                                                                                                                                                                                                                                                                                                                                                                                                                                                                                                                                                                                                                                                                                                                                                                                                                                                                                                                                                                                                                                                                                                                                                                                                                                                                                                                                                                                                                                                                                                                                                                                                                                                                                                                                                                                                                                                                                                                                                                                                   |
| Total Positive Cases              | 59,247           | 1000.00<br>S 800.00<br>S 000.00                                                                                                                                                                                                                                                                                                                                                                                                                                                                                                                                                                                                                                                                                                                                                                                                                                                                                                                                                                                                                                                                                                                                                                                                                                                                                                                                                                                                                                                                                                                                                                                                                                                                                                                                                                                                                                                                                                                                                                                                                                                                                                |
| 14 Day Case Rate per 100K         | 212              | 10777777777777777777777777777777777777                                                                                                                                                                                                                                                                                                                                                                                                                                                                                                                                                                                                                                                                                                                                                                                                                                                                                                                                                                                                                                                                                                                                                                                                                                                                                                                                                                                                                                                                                                                                                                                                                                                                                                                                                                                                                                                                                                                                                                                                                                                                                         |
| Total Deaths                      | 895              | CHENNEL  CHE |
| COVID-19 Vaccines                 |                  | Hall County Percent Vaccinated by Age                                                                                                                                                                                                                                                                                                                                                                                                                                                                                                                                                                                                                                                                                                                                                                                                                                                                                                                                                                                                                                                                                                                                                                                                                                                                                                                                                                                                                                                                                                                                                                                                                                                                                                                                                                                                                                                                                                                                                                                                                                                                                          |
| Vaccines Administered             | 291,698          | 100.0% 92.0% 93.2% 94.8% 90.0% 90.0% 90.0% 90.0%                                                                                                                                                                                                                                                                                                                                                                                                                                                                                                                                                                                                                                                                                                                                                                                                                                                                                                                                                                                                                                                                                                                                                                                                                                                                                                                                                                                                                                                                                                                                                                                                                                                                                                                                                                                                                                                                                                                                                                                                                                                                               |
| Vaccines Administered per<br>100K | 146,827          | 70.0% 66.8% 66.8% 59.2% 59.2% 59.0% 53.7%                                                                                                                                                                                                                                                                                                                                                                                                                                                                                                                                                                                                                                                                                                                                                                                                                                                                                                                                                                                                                                                                                                                                                                                                                                                                                                                                                                                                                                                                                                                                                                                                                                                                                                                                                                                                                                                                                                                                                                                                                                                                                      |
| One Dose (% of residents)         | 113,675<br>(57%) | 40.0% 31.4% 30.0%                                                                                                                                                                                                                                                                                                                                                                                                                                                                                                                                                                                                                                                                                                                                                                                                                                                                                                                                                                                                                                                                                                                                                                                                                                                                                                                                                                                                                                                                                                                                                                                                                                                                                                                                                                                                                                                                                                                                                                                                                                                                                                              |
| Fully Vaccinated (% of residents  | 103,838<br>(52%) | 10.0% 1.6% 1.6% 10.14 15-19 20-24 25-34 35-44 45-54 55-64 65-74 75-84 85+                                                                                                                                                                                                                                                                                                                                                                                                                                                                                                                                                                                                                                                                                                                                                                                                                                                                                                                                                                                                                                                                                                                                                                                                                                                                                                                                                                                                                                                                                                                                                                                                                                                                                                                                                                                                                                                                                                                                                                                                                                                      |