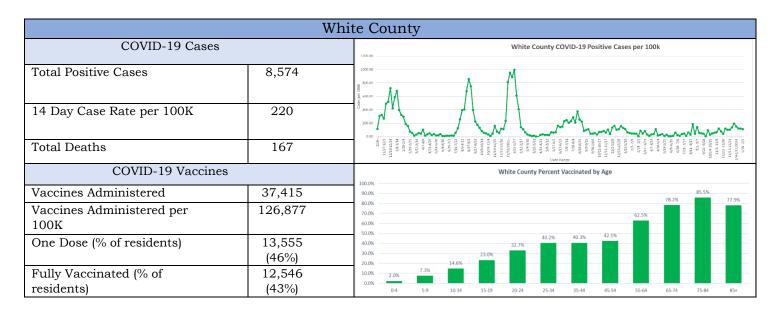

## Georgia Flu Surveillance Update: Week 4 (Ending January 27, 2024)

As of Week 4, Georgia flu activity was Very High=11 (on the scale of 1-13). Activity levels are based on the percent of outpatient visits in Georgia due to Influenza-like illness during this timeframe.