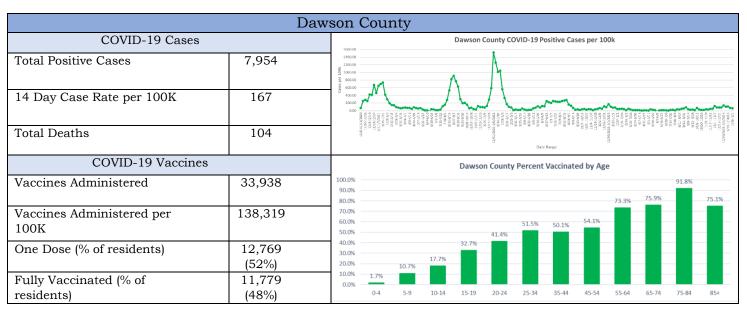

|



|                                   | Fors             | syth County