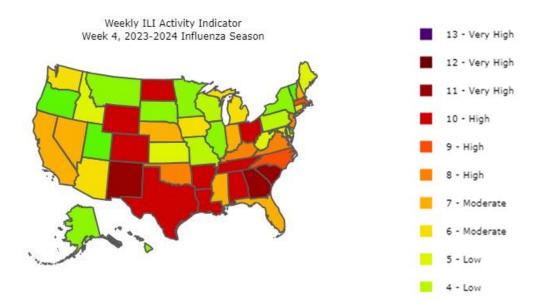

d on the percent of outpatient visits in Georgia due to Influenza-like illness during this timeframe.

For the corresponding week, the percentage of outpatient visits for Influenza-like Illness was 6.8% (which is above the regional baseline of 3.3%), the number of influenza-associated death was 0 (27 total for the current ILI season); the number of Metro Area Influenza Hospitalizations was 155 (3,331 total for current Flu season); and the number of Influenza Outbreaks was 14 (124 total for current Flu season).

<sup>\*</sup>Graph above shows weekly changes in COVID cases. The case rate reported in the graph is approximately half of the 14-day case rate.

<sup>\*</sup>Vaccine graph shows percentage of individuals vaccinated by age group. Vaccine data last updated by DPH/State on 01/24/24.



Map shows Influenza-like cases in US southern region. Georgia activity indicator is at level 11 (Very High) on week 4 as shown in dark red color.



For week 4, the graph shows an increase in ILI cases for age groups 5-24 and 50-64, a slight decrease in number of cases for 65+ age group and age group 00-04 remained stable compared to the previous week.

Getting the flu shot is the best thing you can do to protect yourself and others.

District 2 health departments have flu vaccines available. Please contact your local health department for information on how to get your Flu vaccine at <a href="http://phdistrict2.org/?page\_id=597">http://phdistrict2.org/?page\_id=597</a>.

To learn more about how to protect yourself against flu, visit DPH website at <a href="https://dph.georgia.gov/epide