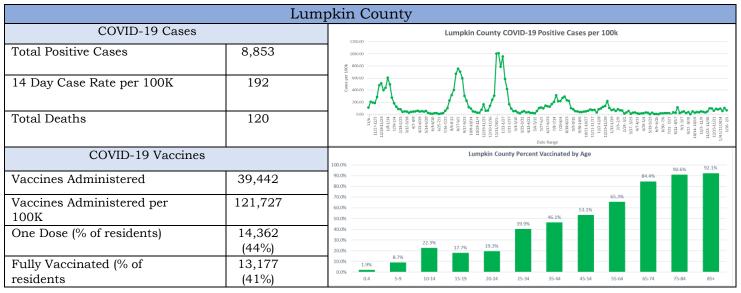

<sup>\*\*</sup>We experienced a backlog report of cases for Towns County on week 11/04/2022 – 11/10/2022.

|                                   | Unic            | n County                                                                                |
|-----------------------------------|-----------------|-----------------------------------------------------------------------------------------|
| COVID-19 Cases                    |                 | Union County COVID-19 Positive Cases per 100k                                           |
| Total Positive Cases              | 5,671           | 000.00                                                                                  |
| 14 Day Case Rate per 100K         | 51              | 8 50000<br>3000<br>2000                                                                 |
| Total Deaths                      | 174             | 00000000000000000000000000000000000000                                                  |
| COVID-19 Vaccines                 |                 | Union County Percent Vaccinated by Age                                                  |
| Vaccines Administered             | 39,700          | 100% 93.8%<br>90.0%                                                                     |
| Vaccines Administered per 100K    | 170,474         | 80.0% 70.1%<br>70.0% 49.3% 52.6%<br>50.0% 42.9% 42.6%                                   |
| One Dose (% of residents)         | 13,772<br>(59%) | 40,0% 36,6%<br>30,0% 20,7%                                                              |
| Fully Vaccinated (% of residents) | 12,764<br>(55%) | 10.0% 6.4% 0.0% 1.2% 0.04 5-9 10.14 15-19 20-24 25-34 35-44 45-54 55-64 65-74 75-84 85+ |