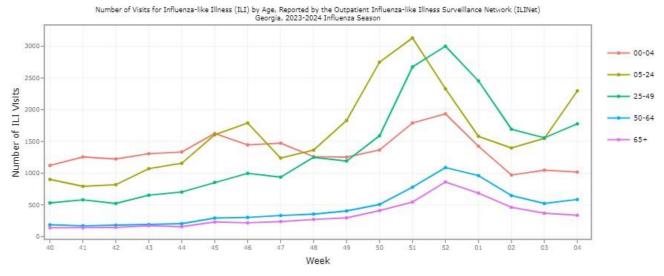

outpatient visits for Influenza-like Illness was 6.8% (which is above the regional baseline of 3.3%), the number of influenza-associated death was 0 (27 total for the current ILI season); the number of Metro Area Influenza Hospitalizations was 155 (3,331 total for current Flu season); and the number of Influenza Outbreaks was 14 (124 total for current Flu season).

<sup>\*</sup>Graph above shows weekly changes in COVID cases. The case rate reported in the graph is approximately half of the 14-day case rate.

<sup>\*</sup>Vaccine graph shows percentage of individuals vaccinated by age group. Vaccine data last updated by DPH/State on 01/24/24.



Map shows Influenza-like cases in US southern region. Georgia activity indicator is at level 11 (Very High) on week 4 as shown in dark red color.



For week 4, the graph shows an increase in ILI cases for age groups 5-24 and 50-64, a slight decrease in number of cases for 65+ age group and age group 00-04 remained stable compared to the previous week.

Getting the flu shot is the best thing you can do to protect yourself and others.

District 2 health departments have flu vaccines available. Please contact your local health department for information on how to get your Flu vaccine at <a href="http://phdistrict2.org/?page\_id=597">http://phdistrict2.org/?page\_id=597</a>.

To learn more about how to protect yourself against flu, visit DPH website at <a href="https://dph.georgia.gov/epidemiology/influenza/seasonal-flu-influenza">https://dph.georgia.gov/epidemiology/influenza/seasonal-flu-influenza</a> and CDC website at <a href="https