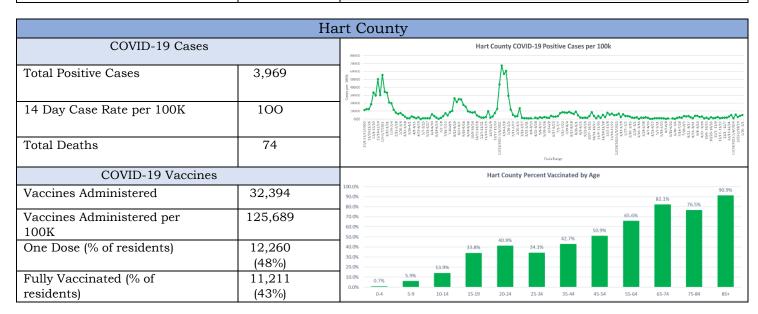

|





|                                   | Rabu           | ın County