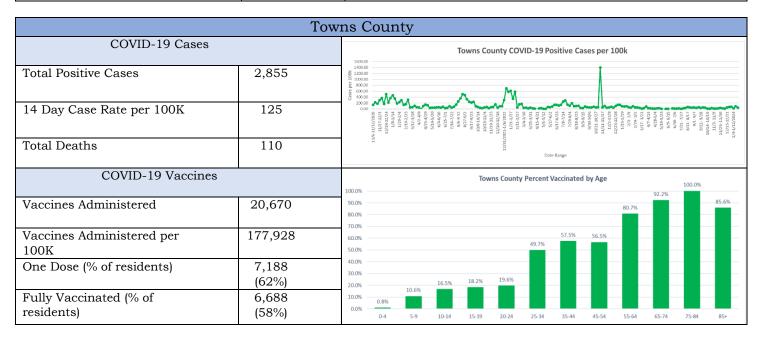

<sup>\*\*</sup>We experienced a backlog report of cases for Union County on week 11/04/2022 - 11/10/2022.

EPI SUMMARY: Data sources were Georgia DPH and SendSS. Cases include all confirmed and probable cases. Population data source was OASIS, 2022. Time frame as of 11/06/2020 to 2/1/2024. Vaccines introduced 12/19/2020—decline noted in cases after vaccine implementation. Vaccine data includes number of vaccines administered in each county in District 2 and vaccines administered per 100,000 (of the total county population). Vaccine data also shows number of one dose received and percentage of residents as well as 2 doses received, and percentage of residents vaccinated.