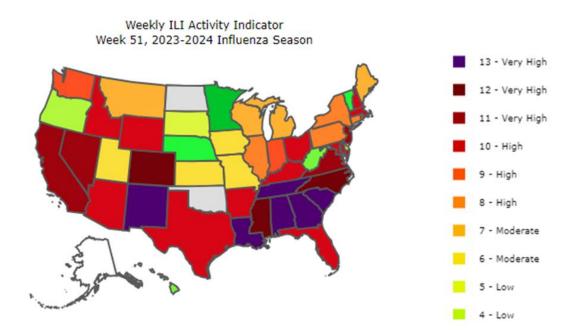

)

As of Week 51, Georgia flu activity was very high=13 (on the scale of 1-13). Activity levels are based on the percent of outpatient visits in Georgia due to Influenza-like illness during this timeframe.

<sup>\*</sup>Graph above shows weekly changes in COVID cases. The case rate reported in the graph is approximately half of the 14-day case rate.

<sup>\*</sup>Vaccine graph shows percentage of individuals vaccinated by age group.

For the corresponding week, the percentage of outpatient visits for Influenza-like Illness was **10.3%** (which is above the regional baseline of 3.3%), the number of influenza-associated death was **0** (**8** total for the current ILI season); the number of Metro Area Influenza Hospitalizations was **201**; and the number of Influenza Outbreaks was **21**.



Map shows Influenza-like cases in US southern region. Georgia activity indicator is at level 13 (Very High) on week 51 as shown in purple color.



For week 51, the graph shows an increased number of ILI cases for all age groups (00-04, 5-24, 25-49, 50-64, 65+) with age group 25-49 experiencing the highest increase compared to the previous week (week 50).

Getting the flu shot is the best thing you can do to protect yourself and others.

District 2 health departments have flu vaccines available. Please contact your local health department for information on how to get your Flu vaccine at <a href="http://phdistrict2.org/?page\_id=597">http://phdistrict2.org/?page\_id=597</a>.

To learn more about how to protect yourself against flu, visit DPH website at <a href="https://dph.georgia.gov/ep