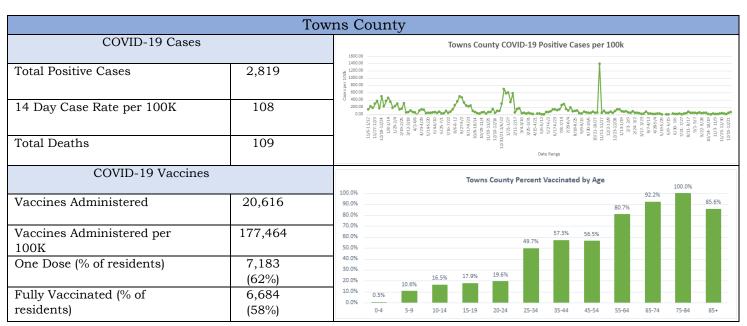

|  |



<sup>\*\*</sup>We experienced a backlog report of cases for Towns County on week 11/04/2022 - 11/10/2022.

|                                   | Unic            | on County