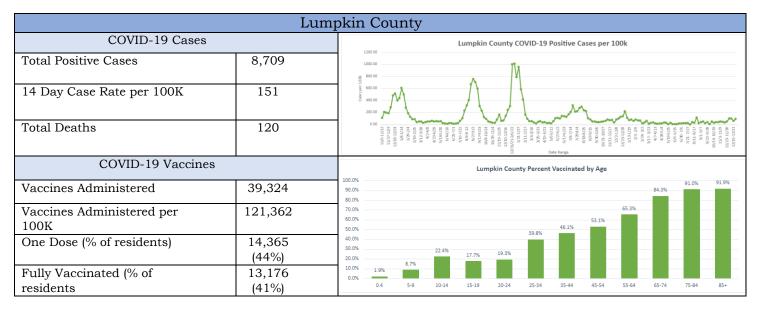

|  |



| Rabun County                      |                |                                                                |
|-----------------------------------|----------------|----------------------------------------------------------------|
| COVID-19 Cases                    |                | Rabun County COVID-19 Positive Cases per 100k                  |
| Total Positive Cases              | 3,333          | 900.00<br>900.00<br>700.00<br>9 500.00<br>1 500.00<br>1 500.00 |
| 14 Day Case Rate per 100K         | 265            | 1 0000 p                                                       |
| Total Deaths                      | 87             | Date Range                                                     |
| COVID-19 Vaccines                 |                | Rabun County Percent Va