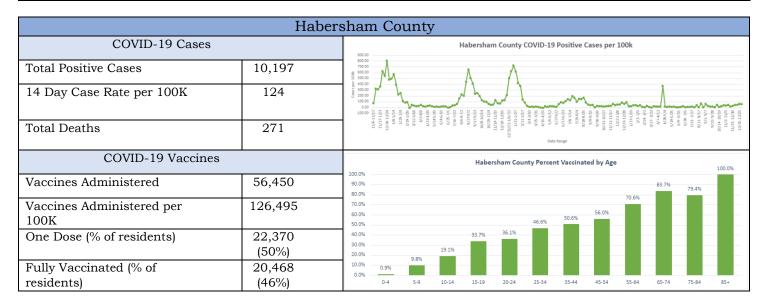

|



<sup>\*\*</sup>We experienced a backlog report of cases for Habersham County on week 04/21/2023 - 04/27/2023.

|                                  | На               | all County