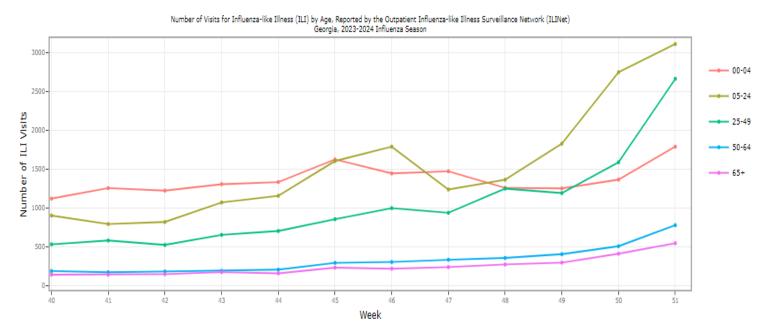

rgia due to Influenza-like illness during this timeframe.

<sup>\*</sup>Graph above shows weekly changes in COVID cases. The case rate reported in the graph is approximately half of the 14-day case rate.

<sup>\*</sup>Vaccine graph shows percentage of individuals vaccinated by age group.

For the corresponding week, the percentage of outpatient visits for Influenza-like Illness was **10.3%** (which is above the regional baseline of 3.3%), the number of influenza-associated death was **0** (**8** total for the current ILI season); the number of Metro Area Influenza Hospitalizations was **201**; and the number of Influenza Outbreaks was **21**.



Map shows Influenza-like cases in US southern region. Georgia activity indicator is at level 13 (Very High) on week 51 as shown in purple color.



For week 51, the graph shows an increased number of ILI cases for all age groups (00-04, 5-24, 25-49, 50-64, 65+) with age group 25-49 experiencing the highest increase compared to the previous week (week 50).

Getting the flu shot is the best thing you can do to protect yourself and others.

District 2 health departments have flu vaccines available. Please contact your local health department for information on how to get your Flu vaccine at <a href="http://phdistrict2.org/?page\_id=597">http://phdistrict2.org/?page\_id=597</a>.

To learn more about how to protect yourself against flu, visit DPH website at <a href="https://dph.georgia.gov/epidemiology/influenza/seasonal-flu-influenza">https://dph.georgia.gov/epidemiology/influenza/seasonal-flu-influenza</a> and CDC website at <a href="h