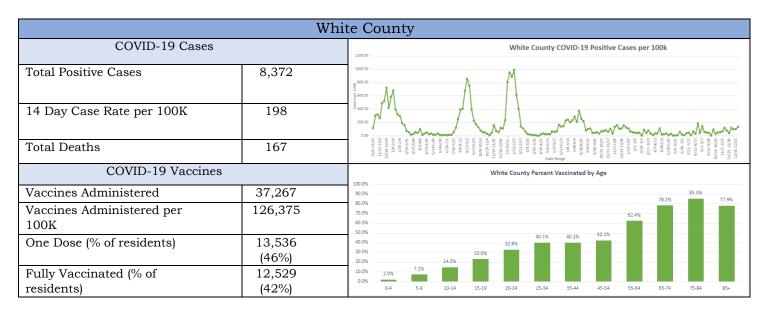

|

<sup>\*\*</sup>We experienced a backlog report of cases for Union County on week 11/04/2022 - 11/10/2022.



EPI SUMMARY: Data sources were Georgia DPH and SendSS. Cases include all confirmed and probable cases. Population data source was OASIS, 2022. Time frame as of 11/06/2020 to 12/28/2023. Vaccines introduced 12/19/2020—decline noted in cases after vaccine implementation. Vaccine data includes number of vaccines administered in each county in District 2 and vaccines administered per 100,000 (of the total county population). Vaccine data also shows number of one dose received and percentage of residents as well as 2 doses received, and percentage of residents vaccinated.

## Georgia Flu Surveillance Update: Week 51 (Ending December 23, 2023)

As of Week 51, Georgia flu activity was very high=13 (on the scale of 1-13). Activity levels are based on the percent of outpatient visits in Georgia d