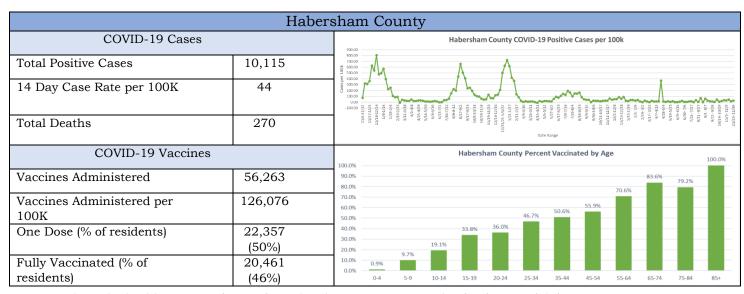

## District 2 Public Health

Zachary Taylor, M.D., M.S., Health Director 1280 Athens Street • Gainesville, Georgia 30507

PH: 770-535-5743 • FAX: 770-535-5958 • www.phdistrict2.org

Banks, Dawson, Forsyth, Franklin, Habersham, Hall, Hart, Lumpkin, Rabun, Stephens, Towns, Union and White Counties

Date: November 30, 2023

District 2 Epidemiology Department Marie Brown, MPH Notifiable Disease Director/Epi Lead <u>Marie.brown@dph.ga.gov</u> • PH: 770-519-7661

|                                   | Ban            | ıks County                                                                                                                                                                                                                                                                                                                                                                                                                                                                                                                                                                                                                                                                                                                                                                                                                                                                                                                                                                                                                                                                                                                                                                                                                                                                                                                                                                                                                                                                                                                                                                                                                                                                                                                                                                                                                                                                                                                                                                                                                                                                                                                     |
|-----------------------------------|----------------|--------------------------------------------------------------------------------------------------------------------------------------------------------------------------------------------------------------------------------------------------------------------------------------------------------------------------------------------------------------------------------------------------------------------------------------------------------------------------------------------------------------------------------------------------------------------------------------------------------------------------------------------------------------------------------------------------------------------------------------------------------------------------------------------------------------------------------------------------------------------------------------------------------------------------------------------------------------------------------------------------------------------------------------------------------------------------------------------------------------------------------------------------------------------------------------------------------------------------------------------------------------------------------------------------------------------------------------------------------------------------------------------------------------------------------------------------------------------------------------------------------------------------------------------------------------------------------------------------------------------------------------------------------------------------------------------------------------------------------------------------------------------------------------------------------------------------------------------------------------------------------------------------------------------------------------------------------------------------------------------------------------------------------------------------------------------------------------------------------------------------------|
| COVID-19 Cases                    |                | Banks County COVID-19 Positive Cases per 100k                                                                                                                                                                                                                                                                                                                                                                                                                                                                                                                                                                                                                                                                                                                                                                                                                                                                                                                                                                                                                                                                                                                                                                                                                                                                                                                                                                                                                                                                                                                                                                                                                                                                                                                                                                                                                                                                                                                                                                                                                                                                                  |
| Total Positive Cases              | 4,184          | 90000<br>70000<br>60000<br>100000<br>100000<br>100000<br>100000                                                                                                                                                                                                                                                                                                                                                                                                                                                                                                                                                                                                                                                                                                                                                                                                                                                                                                                                                                                                                                                                                                                                                                                                                                                                                                                                                                                                                                                                                                                                                                                                                                                                                                                                                                                                                                                                                                                                                                                                                                                                |
| 14 Day Case Rate per 100K         | 50             | 100000   100000   100000   100000   100000   100000   100000   100000   100000   100000   100000   100000   100000   1000000   1000000   1000000   1000000   10000000   10000000   100000000                                                                                                                                                                                                                                                                                                                                                                                                                                                                                                                                                                                                                                                                                                                                                                                                                                                                                                                                                                                                                                                                                                                                                                                                                                                                                                                                                                                                                                                                                                                                                                                                                                                                                                                                                                                                                                                                                                                                   |
| Total Deaths                      | 92             | United Section 1971   1971   1971   1971   1971   1971   1971   1971   1971   1971   1971   1971   1971   1971   1971   1971   1971   1971   1971   1971   1971   1971   1971   1971   1971   1971   1971   1971   1971   1971   1971   1971   1971   1971   1971   1971   1971   1971   1971   1971   1971   1971   1971   1971   1971   1971   1971   1971   1971   1971   1971   1971   1971   1971   1971   1971   1971   1971   1971   1971   1971   1971   1971   1971   1971   1971   1971   1971   1971   1971   1971   1971   1971   1971   1971   1971   1971   1971   1971   1971   1971   1971   1971   1971   1971   1971   1971   1971   1971   1971   1971   1971   1971   1971   1971   1971   1971   1971   1971   1971   1971   1971   1971   1971   1971   1971   1971   1971   1971   1971   1971   1971   1971   1971   1971   1971   1971   1971   1971   1971   1971   1971   1971   1971   1971   1971   1971   1971   1971   1971   1971   1971   1971   1971   1971   1971   1971   1971   1971   1971   1971   1971   1971   1971   1971   1971   1971   1971   1971   1971   1971   1971   1971   1971   1971   1971   1971   1971   1971   1971   1971   1971   1971   1971   1971   1971   1971   1971   1971   1971   1971   1971   1971   1971   1971   1971   1971   1971   1971   1971   1971   1971   1971   1971   1971   1971   1971   1971   1971   1971   1971   1971   1971   1971   1971   1971   1971   1971   1971   1971   1971   1971   1971   1971   1971   1971   1971   1971   1971   1971   1971   1971   1971   1971   1971   1971   1971   1971   1971   1971   1971   1971   1971   1971   1971   1971   1971   1971   1971   1971   1971   1971   1971   1971   1971   1971   1971   1971   1971   1971   1971   1971   1971   1971   1971   1971   1971   1971   1971   1971   1971   1971   1971   1971   1971   1971   1971   1971   1971   1971   1971   1971   1971   1971   1971   1971   1971   1971   1971   1971   1971   1971   1971   1971   1971   1971   1971   1971   1971   1971   1971   1971   1971   1971   1971   1971   1971   1971   1971   1971   1 |
| COVID-19 Vaccines                 |                | Banks County Percent Vaccinated by Age                                                                                                                                                                                                                                                                                                                                                                                                                                                                                                                                                                                                                                                                                                                                                                                                                                                                                                                                                                                                                                                                                                                                                                                                                                                                                                                                                                                                                                                                                                                                                                                                                                                                                                                                                                                                                                                                                                                                                                                                                                                                                         |
| Vaccines Administered             | 17,861         | 100.0%<br>90.0%<br>85.4%                                                                                                                                                                                                                                                                                                                                                                                                                                                                                                                                                                                                                                                                                                                                                                                                                                                                                                                                                                                                                                                                                                                                                                                                                                                                                                                                                                                                                                                                                                                                                                                                                                                                                                                                                                                                                                                                                                                                                                                                                                                                                                       |
| Vaccines Administered per 100K    | 95,472         | 80.0% 71.1% 75.7% 70.0% 57.0% 57.0%                                                                                                                                                                                                                                                                                                                                                                                                                                                                                                                                                                                                                                                                                                                                                                                                                                                                                                                                                                                                                                                                                                                                                                                                                                                                                                                                                                                                                                                                                                                                                                                                                                                                                                                                                                                                                                                                                                                                                                                                                                                                                            |
| One Dose (% of residents)         | 7,198<br>(38%) | 40.0% 36.0% 32.8% 34.0% 38.8% 30.0% 23.6% 20.0% 11.5%                                                                                                                                                                                                                                                                                                                                                                                                                                                                                                                                                                                                                                                                                                                                                                                                                                                                                                                                                                                                                                                                                                                                                                                                                                                                                                                                                                                                                                                                                                                                                                                                                                                                                                                                                                                                                                                                                                                                                                                                                                                                          |
| Fully Vaccinated (% of residents) | 6,549<br>(35%) | 10.0%                                                                                                                                                                                                                                                                                                                                                                                                                                                                                                                                                                                                                                                                                                                                                                                                                                                                                                                                                                                                                                                                                                                                                                                                                                                                                                                                                                                                                                                                                                                                                                                                                                                                                                                                                                                                                                                                                                                                                                                                                                                                                                                          |