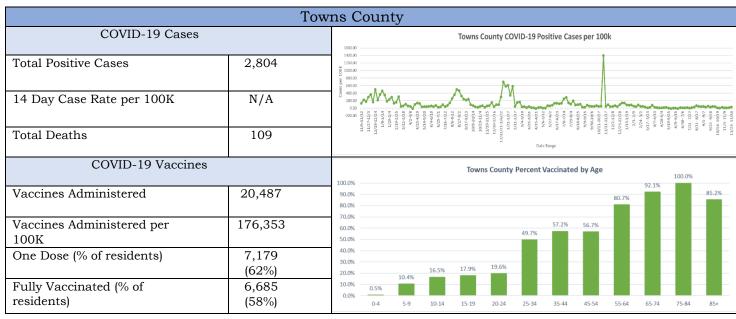

## District 2 Public Health

Zachary Taylor, M.D., M.S., Health Director 1280 Athens Street • Gainesville, Georgia 30507

PH: 770-535-5743 • FAX: 770-535-5958 • www.phdistrict2.org

Banks, Dawson, Forsyth, Franklin, Habersham, Hall, Hart, Lumpkin, Rabun, Stephens, Towns, Union and White Counties

Date: November 30, 2023

District 2 Epidemiology Department Marie Brown, MPH Notifiable Disease Director/Epi Lead <u>Marie.brown@dph.ga.gov</u> • PH: 770-519-7661

|                                   | Ban            | ıks County                                                                                                                                                                                                                                                                                                                                                                                                                                                                                                                                                                                                                                                                                                                                                                                                                                                                                                                                                                                                                                                                                                                                                                                                                                                                                                                                                                                                                                                                                                                                                                                                                                                                                                                                                                                                                                                                                                                                                                                                                                                                                                                     |
|-----------------------------------|----------------|--------------------------------------------------------------------------------------------------------------------------------------------------------------------------------------------------------------------------------------------------------------------------------------------------------------------------------------------------------------------------------------------------------------------------------------------------------------------------------------------------------------------------------------------------------------------------------------------------------------------------------------------------------------------------------------------------------------------------------------------------------------------------------------------------------------------------------------------------------------------------------------------------------------------------------------------------------------------------------------------------------------------------------------------------------------------------------------------------------------------------------------------------------------------------------------------------------------------------------------------------------------------------------------------------------------------------------------------------------------------------------------------------------------------------------------------------------------------------------------------------------------------------------------------------------------------------------------------------------------------------------------------------------------------------------------------------------------------------------------------------------------------------------------------------------------------------------------------------------------------------------------------------------------------------------------------------------------------------------------------------------------------------------------------------------------------------------------------------------------------------------|
| COVID-19 Cases                    |                | Banks County COVID-19 Positive Cases per 100k                                                                                                                                                                                                                                                                                                                                                                                                                                                                                                                                                                                                                                                                                                                                                                                                                                                                                                                                                                                                                                                                                                                                                                                                                                                                                                                                                                                                                                                                                                                                                                                                                                                                                                                                                                                                                                                                                                                                                                                                                                                                                  |
| Total Positive Cases              | 4,184          | 90000<br>70000<br>60000<br>100000<br>100000<br>100000<br>100000                                                                                                                                                                                                                                                                                                                                                                                                                                                                                                                                                                                                                                                                                                                                                                                                                                                                                                                                                                                                                                                                                                                                                                                                                                                                                                                                                                                                                                                                                                                                                                                                                                                                                                                                                                                                                                                                                                                                                                                                                                                                |
| 14 Day Case Rate per 100K         | 50             | 100000   100000   100000   100000   100000   100000   100000   100000   100000   100000   100000   100000   100000   1000000   1000000   1000000   1000000   10000000   10000000   100000000                                                                                                                                                                                                                                                                                                                                                                                                                                                                                                                                                                                                                                                                                                                                                                                                                                                                                                                                                                                                                                                                                                                                                                                                                                                                                                                                                                                                                                                                                                                                                                                                                                                                                                                                                                                                                                                                                                                                   |
| Total Deaths                      | 92             | United Section 1971   1971   1971   1971   1971   1971   1971   1971   1971   1971   1971   1971   1971   1971   1971   1971   1971   1971   1971   1971   1971   1971   1971   1971   1971   1971   1971   1971   1971   1971   1971   1971   1971   1971   1971   1971   1971   1971   1971   1971   1971   1971   1971   1971   1971   1971   1971   1971   1971   1971   1971   1971   1971   1971   1971   1971   1971   1971   1971   1971   1971   1971   1971   1971   1971   1971   1971   1971   1971   1971   1971   1971   1971   1971   1971   1971   1971   1971   1971   1971   1971   1971   1971   1971   1971   1971   1971   1971   1971   1971   1971   1971   1971   1971   1971   1971   1971   1971   1971   1971   1971   1971   1971   1971   1971   1971   1971   1971   1971   1971   1971   1971   1971   1971   1971   1971   1971   1971   1971   1971   1971   1971   1971   1971   1971   1971   1971   1971   1971   1971   1971   1971   1971   1971   1971   1971   1971   1971   1971   1971   1971   1971   1971   1971   1971   1971   1971   1971   1971   1971   1971   1971   1971   1971   1971   1971   1971   1971   1971   1971   1971   1971   1971   1971   1971   1971   1971   1971   1971   1971   1971   1971   1971   1971   1971   1971   1971   1971   1971   1971   1971   1971   1971   1971   1971   1971   1971   1971   1971   1971   1971   1971   1971   1971   1971   1971   1971   1971   1971   1971   1971   1971   1971   1971   1971   1971   1971   1971   1971   1971   1971   1971   1971   1971   1971   1971   1971   1971   1971   1971   1971   1971   1971   1971   1971   1971   1971   1971   1971   1971   1971   1971   1971   1971   1971   1971   1971   1971   1971   1971   1971   1971   1971   1971   1971   1971   1971   1971   1971   1971   1971   1971   1971   1971   1971   1971   1971   1971   1971   1971   1971   1971   1971   1971   1971   1971   1971   1971   1971   1971   1971   1971   1971   1971   1971   1971   1971   1971   1971   1971   1971   1971   1971   1971   1971   1971   1971   1971   1971   1971   1 |
| COVID-19 Vaccines                 |                | Banks County Percent Vaccinated by Age                                                                                                                                                                                                                                                                                                                                                                                                                                                                                                                                                                                                                                                                                                                                                                                                                                                                                                                                                                                                                                                                                                                                                                                                                                                                                                                                                                                                                                                                                                                                                                                                                                                                                                                                                                                                                                                                                                                                                                                                                                                                                         |
| Vaccines Administered             | 17,861         | 100.0%<br>90.0%<br>85.4%                                                                                                                                                                                                                                                                                                                                                                                                                                                                                                                                                                                                                                                                                                                                                                                                                                                                                                                                                                                                                                                                                                                                                                                                                                                                                                                                                                                                                                                                                                                                                                                                                                                                                                                                                                                                                                                                                                                                                                                                                                                                                                       |
| Vaccines Administered per 100K    | 95,472         | 80.0% 71.1% 75.7% 70.0% 57.0% 57.0%                                                                                                                                                                                                                                                                                                                                                                                                                                                                                                                                                                                                                                                                                                                                                                                                                                                                                                                                                                                                                                                                                                                                                                                                                                                                                                                                                                                                                                                                                                                                                                                                                                                                                                                                                                                                                                                                                                                                                                                                                                                                                            |
| One Dose (% of residents)         | 7,198<br>(38%) | 40.0% 36.0% 32.8% 34.0% 38.8% 30.0% 23.6% 20.0% 11.5%                                                                                                                                                                                                                                                                                                                                                                                                                                                                                                                                                                                                                                                                                                                                                                                                                                                                                                                                                                                                                                                                                                                                                                                                                                                                                                                                                                                                                                                                                                                                                                                                                                                                                                                                                                                                                                                                                                                                                                                                                                                                          |
| Fully Vaccinated (% of residents) | 6,549<br>(35%) | 10.0%                                                                                                                                                                                                                                                                                                                                                                                                                                                                                                                                                                                                                                                                                                                                                                                                                                                                                                                                                                                                                                                                                                                                                                                                                                                                                                                                                                                                                                                                                                                                                                                                                                                                                                                                                                                                                                                                                                                                                                                                                                                                                                                          |