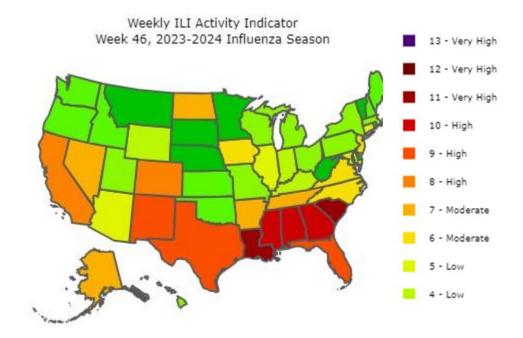

nts vaccinated.

## Georgia Flu Surveillance Update: Week 46 (Ending November 18, 2023)

For Week 46, Georgia ILI activity was High=10 (on the scale of 1-13). Activity levels are based on the percent of outpatient visits in Georgia due to Influenza-like illness during this timeframe.

For the corresponding week, the percentage of outpatient visits for Influenza-like Illness was 5.4% (regional baseline is 3.3%), the number of influenza-associated death was 0; the number of Metro Area Influenza Hospitalizations was 54; and the number of Influenza Outbreaks was 2.

<sup>\*</sup>Graph above shows weekly changes in COVID cases. The case rate reported in the graph is approximately half of the 14-day case rate.

<sup>\*</sup>Vaccine graph shows percentage of individuals vaccinated by age group.



Map shows Influenza-like cases in US southern region. Georgia activity indicator is at **10- High** level during week 46 as shown in red.



For week 46, the graph shows an increased number of ILI cases for age group 5-24 and 25-49. On the other hand, a decrease in cases was seen in age group 00-04 and 50 and over remain stable.

Getting the flu shot is the best thing you can do to protect yourself and others.

District 2 health departments have flu vaccines available. Please contact your local health department for information on how to get your Flu vaccine at <a href="http://phdistrict2.org/?page\_id=597">http://phdistrict2.org/?page\_id=597</a>.

To learn more about how to protect yourself against flu, visit DPH website at <a href="https://dph.georgia.gov/epidemiology/influenza/season