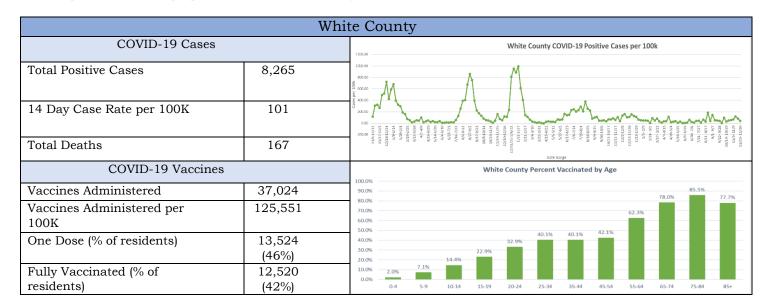

## District 2 Public Health

Zachary Taylor, M.D., M.S., Health Director 1280 Athens Street • Gainesville, Georgia 30507

PH: 770-535-5743 • FAX: 770-535-5958 • www.phdistrict2.org

Banks, Dawson, Forsyth, Franklin, Habersham, Hall, Hart, Lumpkin, Rabun, Stephens, Towns, Union and White Counties

Date: November 30, 2023

District 2 Epidemiology Department Marie Brown, MPH Notifiable Disease Director/Epi Lead <u>Marie.brown@dph.ga.gov</u> • PH: 770-519-7661

|                                   | Ban            | ıks County                                                                                                                                                                                                                                                                                                                                                                                                                                                                                                                                                                                                                                                                                                                                                                                                                                                                                                                                                                                                                                                                                                                                                                                                                                                                                                                                                                                                                                                                                                                                                                                                                                                                                                                                                                                                                                                                                                                                                                                                                                                                                                                     |
|-----------------------------------|----------------|--------------------------------------------------------------------------------------------------------------------------------------------------------------------------------------------------------------------------------------------------------------------------------------------------------------------------------------------------------------------------------------------------------------------------------------------------------------------------------------------------------------------------------------------------------------------------------------------------------------------------------------------------------------------------------------------------------------------------------------------------------------------------------------------------------------------------------------------------------------------------------------------------------------------------------------------------------------------------------------------------------------------------------------------------------------------------------------------------------------------------------------------------------------------------------------------------------------------------------------------------------------------------------------------------------------------------------------------------------------------------------------------------------------------------------------------------------------------------------------------------------------------------------------------------------------------------------------------------------------------------------------------------------------------------------------------------------------------------------------------------------------------------------------------------------------------------------------------------------------------------------------------------------------------------------------------------------------------------------------------------------------------------------------------------------------------------------------------------------------------------------|
| COVID-19 Cases                    |                | Banks County COVID-19 Positive Cases per 100k                                                                                                                                                                                                                                                                                                                                                                                                                                                                                                                                                                                                                                                                                                                                                                                                                                                                                                                                                                                                                                                                                                                                                                                                                                                                                                                                                                                                                                                                                                                                                                                                                                                                                                                                                                                                                                                                                                                                                                                                                                                                                  |
| Total Positive Cases              | 4,184          | 90000<br>70000<br>60000<br>100000<br>100000<br>100000<br>100000                                                                                                                                                                                                                                                                                                                                                                                                                                                                                                                                                                                                                                                                                                                                                                                                                                                                                                                                                                                                                                                                                                                                                                                                                                                                                                                                                                                                                                                                                                                                                                                                                                                                                                                                                                                                                                                                                                                                                                                                                                                                |
| 14 Day Case Rate per 100K         | 50             | 100000   100000   100000   100000   100000   100000   100000   100000   100000   100000   100000   100000   100000   1000000   1000000   1000000   1000000   10000000   10000000   100000000                                                                                                                                                                                                                                                                                                                                                                                                                                                                                                                                                                                                                                                                                                                                                                                                                                                                                                                                                                                                                                                                                                                                                                                                                                                                                                                                                                                                                                                                                                                                                                                                                                                                                                                                                                                                                                                                                                                                   |
| Total Deaths                      | 92             | United Section 1971   1971   1971   1971   1971   1971   1971   1971   1971   1971   1971   1971   1971   1971   1971   1971   1971   1971   1971   1971   1971   1971   1971   1971   1971   1971   1971   1971   1971   1971   1971   1971   1971   1971   1971   1971   1971   1971   1971   1971   1971   1971   1971   1971   1971   1971   1971   1971   1971   1971   1971   1971   1971   1971   1971   1971   1971   1971   1971   1971   1971   1971   1971   1971   1971   1971   1971   1971   1971   1971   1971   1971   1971   1971   1971   1971   1971   1971   1971   1971   1971   1971   1971   1971   1971   1971   1971   1971   1971   1971   1971   1971   1971   1971   1971   1971   1971   1971   1971   1971   1971   1971   1971   1971   1971   1971   1971   1971   1971   1971   1971   1971   1971   1971   1971   1971   1971   1971   1971   1971   1971   1971   1971   1971   1971   1971   1971   1971   1971   1971   1971   1971   1971   1971   1971   1971   1971   1971   1971   1971   1971   1971   1971   1971   1971   1971   1971   1971   1971   1971   1971   1971   1971   1971   1971   1971   1971   1971   1971   1971   1971   1971   1971   1971   1971   1971   1971   1971   1971   1971   1971   1971   1971   1971   1971   1971   1971   1971   1971   1971   1971   1971   1971   1971   1971   1971   1971   1971   1971   1971   1971   1971   1971   1971   1971   1971   1971   1971   1971   1971   1971   1971   1971   1971   1971   1971   1971   1971   1971   1971   1971   1971   1971   1971   1971   1971   1971   1971   1971   1971   1971   1971   1971   1971   1971   1971   1971   1971   1971   1971   1971   1971   1971   1971   1971   1971   1971   1971   1971   1971   1971   1971   1971   1971   1971   1971   1971   1971   1971   1971   1971   1971   1971   1971   1971   1971   1971   1971   1971   1971   1971   1971   1971   1971   1971   1971   1971   1971   1971   1971   1971   1971   1971   1971   1971   1971   1971   1971   1971   1971   1971   1971   1971   1971   1971   1971   1971   1971   1971   1971   1 |
| COVID-19 Vaccines                 |                | Banks County Percent Vaccinated by Age                                                                                                                                                                                                                                                                                                                                                                                                                                                                                                                                                                                                                                                                                                                                                                                                                                                                                                                                                                                                                                                                                                                                                                                                                                                                                                                                                                                                                                                                                                                                                                                                                                                                                                                                                                                                                                                                                                                                                                                                                                                                                         |
| Vaccines Administered             | 17,861         | 100.0%<br>90.0%<br>85.4%                                                                                                                                                                                                                                                                                                                                                                                                                                                                                                                                                                                                                                                                                                                                                                                                                                                                                                                                                                                                                                                                                                                                                                                                                                                                                                                                                                                                                                                                                                                                                                                                                                                                                                                                                                                                                                                                                                                                                                                                                                                                                                       |
| Vaccines Administered per 100K    | 95,472         | 80.0% 71.1% 75.7% 70.0% 57.0% 57.0%                                                                                                                                                                                                                                                                                                                                                                                                                                                                                                                                                                                                                                                                                                                                                                                                                                                                                                                                                                                                                                                                                                                                                                                                                                                                                                                                                                                                                                                                                                                                                                                                                                                                                                                                                                                                                                                                                                                                                                                                                                                                                            |
| One Dose (% of residents)         | 7,198<br>(38%) | 40.0% 36.0% 32.8% 34.0% 38.8% 30.0% 23.6% 20.0% 11.5%                                                                                                                                                                                                                                                                                                                                                                                                                                                                                                                                                                                                                                                                                                                                                                                                                                                                                                                                                                                                                                                                                                                                                                                                                                                                                                                                                                                                                                                                                                                                                                                                                                                                                                                                                                                                                                                                                                                                                                                                                                                                          |
| Fully Vaccinated (% of residents) | 6,549<br>(35%) | 10.0%                                                                                                                                                                                                                                                                                                                                                                                                                                                                                                                                                                                                                                                                                                                                                                                                                                                                                                                                                                                                                                                                                                                                                                                                                                                                                                                                                                                                                                                                                                                                                                                                                                                                                                                                                                                                                                                                                                                                                                                                                                                                                                                          |