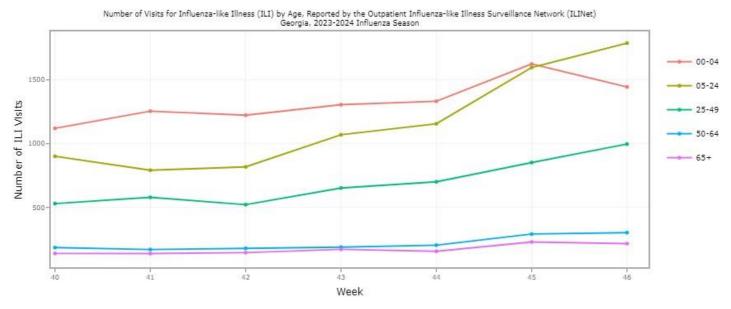

e scale of 1-13). Activity levels are based on the percent of outpatient visits in Georgia due to Influenza-like illness during this timeframe.

For the corresponding week, the percentage of outpatient visits for Influenza-like Illness was 5.4% (regional baseline is 3.3%), the number of influenza-associated death was 0; the number of Metro Area Influenza Hospitalizations was 54; and the number of Influenza Outbreaks was 2.

<sup>\*</sup>Graph above shows weekly changes in COVID cases. The case rate reported in the graph is approximately half of the 14-day case rate.

<sup>\*</sup>Vaccine graph shows percentage of individuals vaccinated by age group.



Map shows Influenza-like cases in US southern region. Georgia activity indicator is at **10- High** level during week 46 as shown in red.



For week 46, the graph shows an increased number of ILI cases for age group 5-24 and 25-49. On the other hand, a decrease in cases was seen in age group 00-04 and 50 and over remain stable.

Getting the flu shot is the best thing you can do to protect yourself and others.

District 2 health departments have flu vaccines available. Please contact your local health department for information on how to get your Flu vaccine at <a href="http://phdistrict2.org/?page\_id=597">http://phdistrict2.org/?page\_id=597</a>.

To learn more about how to protect yourself against flu, visit DPH website at <a href="https://dph.georgia.gov/epidemiology/influenza/seasonal-flu-influenza">https://dph.georgia.gov/epidemiology/influenza/seasonal-flu-influenza</a> and CDC website at <a href="https://www.cdc.gov/f