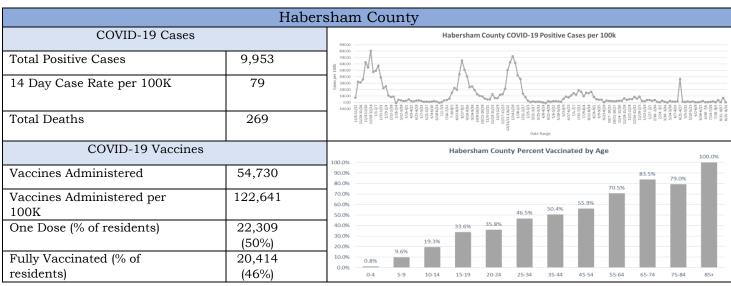

|
| COVID-19 Vaccines                 |                 | Franklin County Percent Vaccinated by Age                                                   |
| Vaccines Administered             | 25,267          | 100.0% 90.0% 83.9% 76.4% 72.0% 76.4%                                                        |
| Vaccines Administered per 100K    | 110,985         | 70.0% 66.3% 60.0% 50.0% 43.8% 45.4% 50.3%                                                   |
| One Dose (% of residents)         | 10,387<br>(46%) | 40.0% 35.8% 30.0% 26.3% 20.0% 13.4%                                                         |
| Fully Vaccinated (% of residents) | 9,429<br>(41%)  | 10.0% 5.9% 0.0% 1.1% 0.0% 0.4 5-9 10.14 15-19 20.24 25-34 35-44 45-54 55-64 65-74 75-84 85+ |



<sup>\*\*</sup>We experienced a backlog report of cases for Habersham County on week 4/21/2023-4/27/2023.

| Hall County                      |                  |