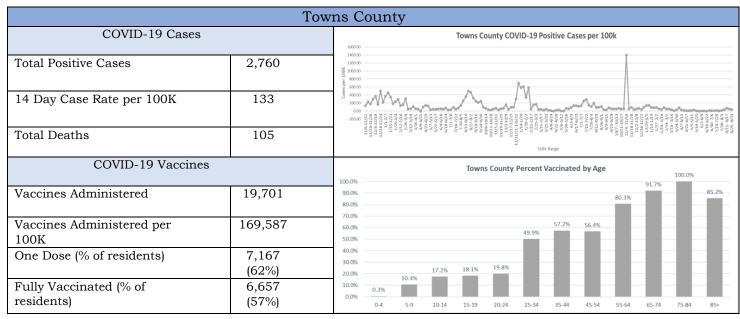

|  |



<sup>\*\*</sup> We experienced a backlog report of cases for Towns County on week 11/4/2022-11/10/2022.

| Union County                      |                 |                                                              |  |
|-----------------------------------|-----------------|--------------------------------------------------------------|--|
| COVID-19 Cases                    |                 | Union County COVID-19 Positive Cases per 100k                |  |
| Total Positive Cases              | 5,537           | 900.00<br>800.00<br>700.00<br>900.00<br>1 500.00<br>9 500.00 |  |
| 14 Day Case Rate per 100K         | 75              | 1000 MM                                                      |  |
| Total Deaths                      | 168             | 1000000 0000000000000000000