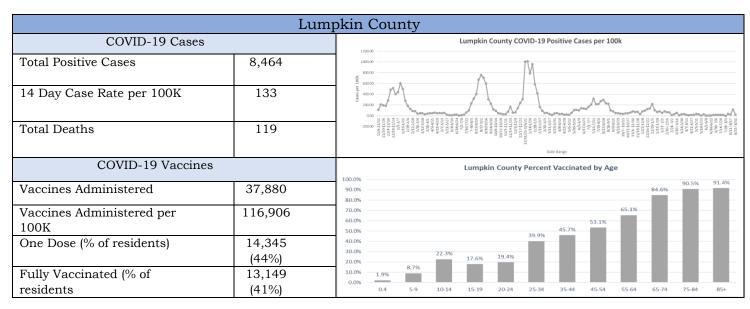

|  |



| Rabun County                      |                |