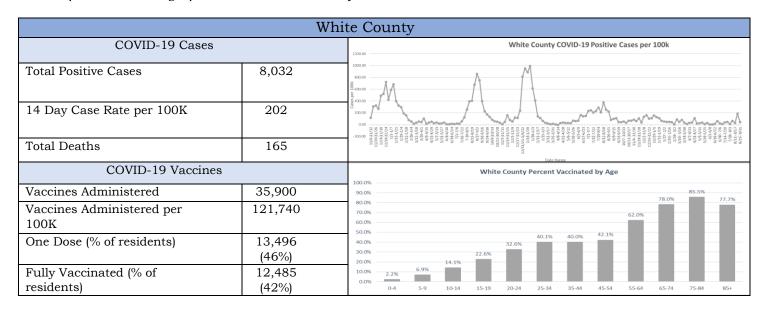

168             | 1000000 000000000000000000000000000000                       |  |
| COVID-19 Vaccines                 |                 | Union County Percent Vaccinated by Age                       |  |
| Vaccines Administered             | 37,651          | 100.0% 93.3%<br>90.0% 87.1% 88.5%                            |  |
| Vaccines Administered per<br>100K | 161,675         | 80.0%<br>70.0%<br>60.0%<br>49.4%<br>52.3%                    |  |
| One Dose (% of residents)         | 13,688<br>(59%) | 43.0% 42.4%<br>40.0% 36.3%<br>30.0% 20.4%                    |  |
| Fully Vaccinated (% of residents) | 12,686<br>(54%) | 10.0%                                                        |  |

<sup>\*\*</sup> We experienced a backlog report of cases for Union County on week 11/4/2022-11/10/2022.



EPI SUMMARY: Data source Georgia DPH and SendSS. Cases include all confirmed and probable cases. Population data source Oasis, 2019. Time frame as of 11/06/2020 to 8/31/2023. Vaccines introduced 12/19/2000 –decline noted in cases after vaccine implementation. Vaccine data includes number of vaccines administered in each county in District 2 and vaccines administered per 100,000 (of the total county population). Vaccine data also shows number of one dose received and percentage of residents as well as 2 doses received, and percentage of residents vaccinated.

<sup>\*</sup>Graph above shows weekly changes in COVID cases. The case rate reported in the graph is approximately half of the 14-day case rate.

<sup>\*</sup>Vaccine graph shows percentage of individuals vaccinated by age group.