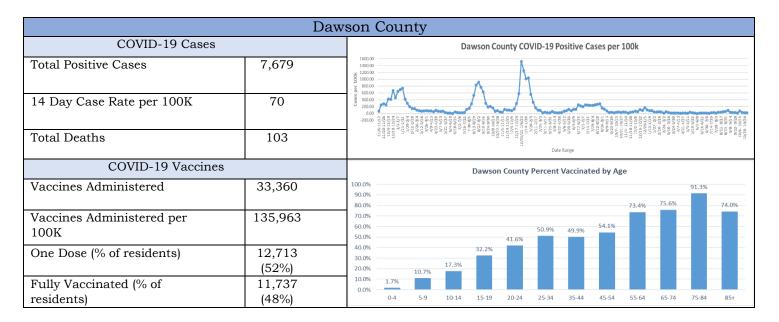

|  |



| Forsyth County                    |                  |