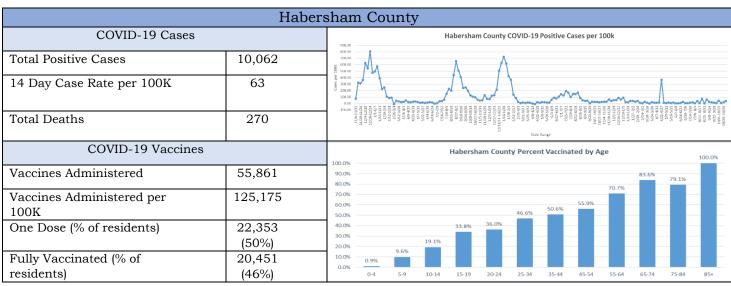

<sup>\*\*</sup>We experienced a backlog report of cases for Habersham County on week 4/21/2023-4/27/2023.

| Hall County                      |                  |                                                                                                                                                                                                                                                                                                                                                                                                                                                                                                                                                                                                                                                                                                                                                                                                                                                                                                                                                                                                                                                                                                                                                                                                                                                                                                                                                                                                                                                                                                                                                                                                                                                                                                                                                                                                                                                                                                                                                                                                                                                                                                                                |  |
|----------------------------------|------------------|--------------------------------------------------------------------------------------------------------------------------------------------------------------------------------------------------------------------------------------------------------------------------------------------------------------------------------------------------------------------------------------------------------------------------------------------------------------------------------------------------------------------------------------------------------------------------------------------------------------------------------------------------------------------------------------------------------------------------------------------------------------------------------------------------------------------------------------------------------------------------------------------------------------------------------------------------------------------------------------------------------------------------------------------------------------------------------------------------------------------------------------------------------------------------------------------------------------------------------------------------------------------------------------------------------------------------------------------------------------------------------------------------------------------------------------------------------------------------------------------------------------------------------------------------------------------------------------------------------------------------------------------------------------------------------------------------------------------------------------------------------------------------------------------------------------------------------------------------------------------------------------------------------------------------------------------------------------------------------------------------------------------------------------------------------------------------------------------------------------------------------|--|
| COVID-19 Cases                   |                  | Hall County COVID-19 Positive Cases per 100k                                                                                                                                                                                                                                                                                                                                                                                                                                                                                                                                                                                                                                                                                                                                                                                                                                                                                                                                                                                                                                                                                                                                                                                                                                                                                                                                                                                                                                                                                                                                                                                                                                                                                                                                                                                                                                                                                                                                                                                                                                                                                   |  |
| Total Positive Cases             | 57,644           | 1,00,000<br>1,000,000<br>1,000,000<br>1,000,000<br>1,000,000                                                                                                                                                                                                                                                                                                                                                                                                                                                                                                                                                                                                                                                                                                                                                                                                                                                                                                                                                                                                                                                                                                                                                                                                                                                                                                                                                                                                                                                                                                                                                                                                                                                                                                                                                                                                                                                                                                                                                                                                                                                                   |  |
| 14 Day Case Rate per 100K        | 75               | 3 4000                                                                                                                                                                                                                                                                                                                                                                                                                                                                                                                                                                                                                                                                                                                                                                                                                                                                                                                                                                                                                                                                                                                                                                                                                                                                                                                                                                                                                                                                                                                                                                                                                                                                                                                                                                                                                                                                                                                                                                                                                                                                                                                         |  |
| Total Deaths                     | 888              | SECULTARIA CONTROLLARIA CONTROL |  |
| COVID-19 Vaccines                |                  | Hall County Percent Vaccinated by Age                                                                                                                                                                                                                                                                                                                                                                                                                                                                                                                                                                                                                                                                                                                                                                                                                                                                                                                                                                                                                                                                                                                                                                                                                                                                                                                                                                                                                                                                                                                                                                                                                                                                                                                                                                                                                                                                                                                                                                                                                                                                                          |  |
| Vaccines Administered            | 287,325          | 92.0% 93.0% 94.4% 90.0% 79.3%                                                                                                                                                                                                                                                                                                                                                                                                                                                                                                                                                                                                                                                                                                                                                                                                                                                                                                                                                                                                                                                                                                                                                                                                                                                                                                                                                                                                                                                                                                                                                                                                                                                                                                                                                                                                                                                                                                                                                                                                                                                                                                  |  |
| Vaccines Administered per 100K   | 144,626          | 70.0% 66.5% 60.0% 53.8% 59.0% 50.0%                                                                                                                                                                                                                                                                                                                                                                                                                                                                                                                                                                                                                                                                                                                                                                                                                                                                                                                                                                                                                                                                                                                                                                                                                                                                                                                                                                                                                                                                                                                                                                                                                                                                                                                                                                                                                                                                                                                                                                                                                                                                                            |  |
| One Dose (% of residents)        | 113,350<br>(57%) | 40.0% 31.3%<br>30.0% 20.0% 12.6%                                                                                                                                                                                                                                                                                                                                                                                                                                                                                                                                                                                                                                                                                                                                                                                                                                                                                                                                                                                                                                                                                                                                                                                                                                                                                                                                                                                                                                                                                                                                                                                                                                                                                                                                                                                                                                                                                                                                                                                                                                                                                               |  |
| Fully Vaccinated (% of residents | 103,602<br>(52%) | 10.0% 1.6% 1.6% 1.6% 1.6% 1.6% 1.6% 1.6% 1.6                                                                                                                                                                                                                                                                                                                                                                                                                                                                                                                                                                                                                                                                                                                                                                                                                                                                                                                                                                                                                                                                                                                                                                                                                                                                                                                                                                                                                                                                                                                                                                                                                                                                                                                                                                                                                                                                                                                                                                                                                                                                                   |  |