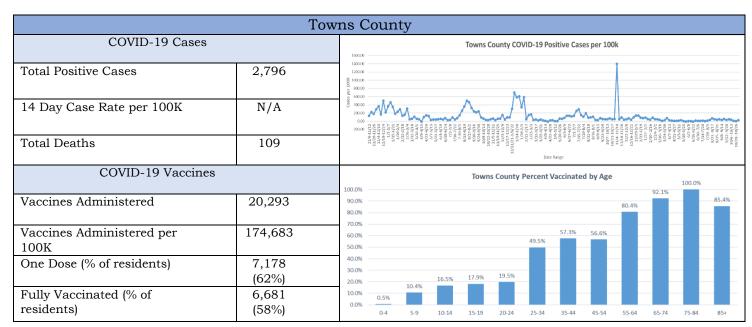

Rate per 100K         | 110             | 0000 0000 0000 0000 0000 0000 0000 0000 0000           |  |
| Total Deaths                      | 152             | -200000 1 1 1 1 1 1 1 1 1 1 1 1 1 1 1 1 1              |  |
| COVID-19 Vaccines                 |                 | Stephens County Percent Vaccinated by Age 100.0% 97.5% |  |
| Vaccines Administered             | 34,381          | 90.0%                                                  |  |
| Vaccines Administered per 100K    | 133,518         | 70.0%                                                  |  |
| One Dose (% of residents)         | 13,218<br>(51%) | 40.0% 33.3%<br>30.0% 26.9%<br>20.0%                    |  |
| Fully Vaccinated (% of residents) | 12,098<br>(47%) | 10.0%                                                  |  |



<sup>\*\*</sup> We experienced a backlog report of cases for Towns County on week 11/4/2022-11/10/2022.

| Union County                      |                 |