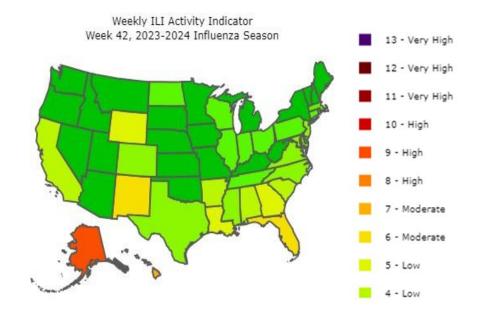

dents vaccinated.

## Georgia Flu Surveillance Update: Week 42 (Ending October 21, 2023)

As of Week 42, Georgia flu activity is Low=5 (on the scale of 1-13). Activity levels are based on the percent of outpatient visits in Georgia due to Influenza-like illness during this timeframe.

For the corresponding week, the percentage of outpatient visits for Influenza-like Illness was 3.7% (regional baseline is 3.3%), the number of influenza-associated death was 0; the number of Metro Area Influenza Hospitalizations was 10; and the number of Influenza Outbreaks was 2.

<sup>\*</sup>Graph above shows weekly changes in COVID cases. The case rate reported in the graph is approximately half of the 14-day case rate.

<sup>\*</sup>Vaccine graph shows percentage of individuals vaccinated by age group.



Map shows Influenza-like cases in US southern region. Georgia activity indicator is at **5- Low** level on week 42 as showed in light green color.



Graphic shows in week 42 that Influenza-like Illness (ILI) had stable number of cases for age group 0-4, 5-24 and over 50. On the other hand, age group 25-49 had slight decrease in cases.

Getting the flu shot is the best thing you can do to protect yourself and others.

District 2 health departments have flu vaccines available. Please contact your local health department for information on how to get your Flu vaccine at <a href="http://phdistrict2.org/?page\_id=597">http://phdistrict2.org/?page\_id=597</a>.

To learn more about how to protect yourself against flu, visit DPH website at <a href="https://dph.georgia.gov/epidemiology/influenza