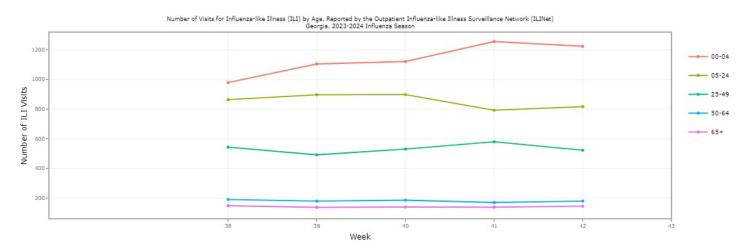

f 1-13). Activity levels are based on the percent of outpatient visits in Georgia due to Influenza-like illness during this timeframe.

For the corresponding week, the percentage of outpatient visits for Influenza-like Illness was 3.7% (regional baseline is 3.3%), the number of influenza-associated death was 0; the number of Metro Area Influenza Hospitalizations was 10; and the number of Influenza Outbreaks was 2.

<sup>\*</sup>Graph above shows weekly changes in COVID cases. The case rate reported in the graph is approximately half of the 14-day case rate.

<sup>\*</sup>Vaccine graph shows percentage of individuals vaccinated by age group.



Map shows Influenza-like cases in US southern region. Georgia activity indicator is at **5- Low** level on week 42 as showed in light green color.



Graphic shows in week 42 that Influenza-like Illness (ILI) had stable number of cases for age group 0-4, 5-24 and over 50. On the other hand, age group 25-49 had slight decrease in cases.

Getting the flu shot is the best thing you can do to protect yourself and others.

District 2 health departments have flu vaccines available. Please contact your local health department for information on how to get your Flu vaccine at <a href="http://phdistrict2.org/?page\_id=597">http://phdistrict2.org/?page\_id=597</a>.

To learn more about how to protect yourself against flu, visit DPH website at <a href="https://dph.georgia.gov/epidemiology/influenza/seasonal-flu-influenza">https://dph.georgia.gov/epidemiology/influenza/seasonal-flu-influenza</a> and CDC website at <a href="https://www.cdc.gov/flu