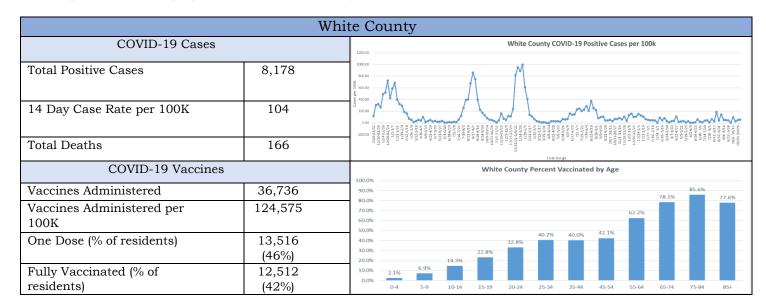

|

<sup>\*\*</sup> We experienced a backlog report of cases for Union County on week 11/4/2022-11/10/2022.



EPI SUMMARY: Data source Georgia DPH and SendSS. Cases include all confirmed and probable cases. Population data source Oasis, 2019. Time frame as of 11/06/2020 to 11/2/2023. Vaccines introduced 12/19/2020 —decline noted in cases after vaccine implementation. Vaccine data includes number of vaccines administered in each county in District 2 and vaccines administered per 100,000 (of the total county population). Vaccine data also shows number of one dose received and percentage of residents as well as 2 doses received, and percentage of residents vaccinated.

## Georgia Flu Surveillance Update: Week 42 (Ending October 21, 2023)

As of Week 42, Georgia flu activity is Low=5 (on the scale of 1-13). Activity levels are based on the percent of outpatient visits in Georgia due to Influenza-lik