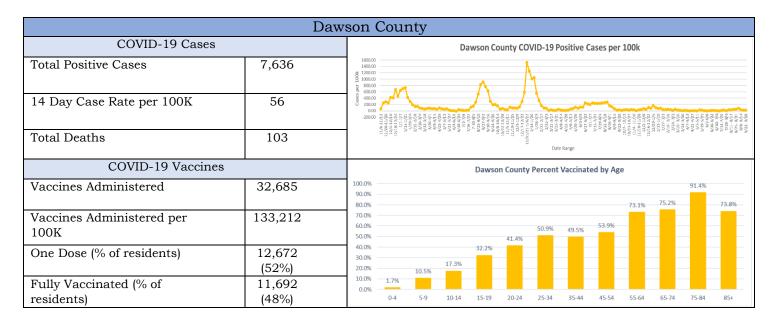

% 0.00% 0.00% 0.00% 0.00% 0.00% 0.00% 0.00% 0.00% 0.00% 0.00% 0.00% 0.00% 0.00% 0.00% 0.00% 0.00% 0.00% 0.00% 0.00% 0.00% 0.00% 0.00% 0.00% 0.00% 0.00% 0.00% 0.00% 0.00% 0.00% 0.00% 0.00% 0.00% 0.00% 0.00% 0.00% 0.00% 0.00% 0.00% 0.00% 0.00% 0.00% 0.00% 0.00% 0.00% 0.00% 0.00% 0.00% 0.00% 0.00% 0.00% 0.00% 0.00% 0.00% 0.00% 0.00% 0.00% 0.00% 0.00% 0.00% 0.00% 0.00% 0.00% 0.00% 0.00% 0.00% 0.00% 0.00% 0.00% 0.00% 0.00% 0.00% 0.00% 0.00% 0.00% 0.00% 0.00% 0.00% 0.00% 0.00% 0.00% 0.00% 0.00% 0.00% 0.00% 0.00% 0.00% 0.00% 0.00% 0.00% 0.00% 0.00% 0.00% 0.00% 0.00% 0.00% 0.00% 0.00% 0.00% 0.00% 0.00% 0.00% 0.00% 0.00% 0.00% 0.00% 0.00% 0.00% 0.00% 0.00% 0.00% 0.00% 0.00% 0.00% 0.00% 0.00% 0.00% 0.00% 0.00% 0.00% 0.00% 0.00% 0.00% 0.00% 0.00% 0.00% 0.00% 0.00% 0.00% 0.00% 0.00% 0.00% 0. |  |  |



| Forsyth County                    |                  |