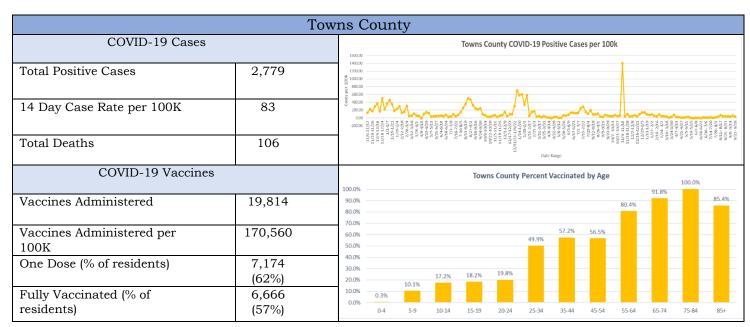

<sup>\*\*</sup> We experienced a backlog report of cases for Union County on week 11/4/2022-11/10/2022.

EPI SUMMARY: Data source Georgia DPH and SendSS. Cases include all confirmed and probable cases. Population data source Oasis, 2019. Time frame as of 11/06/2020 to 9/28/2023. Vaccines introduced 12/19/2020 —decline noted in cases after vaccine implementation. Vaccine data includes number of vaccines administered in each county in District 2 and vaccines administered per 100,000 (of the total county population). Vaccine data also shows number of one dose received and percentage of residents as well as 2 doses received, and percentage of residents vaccinated.