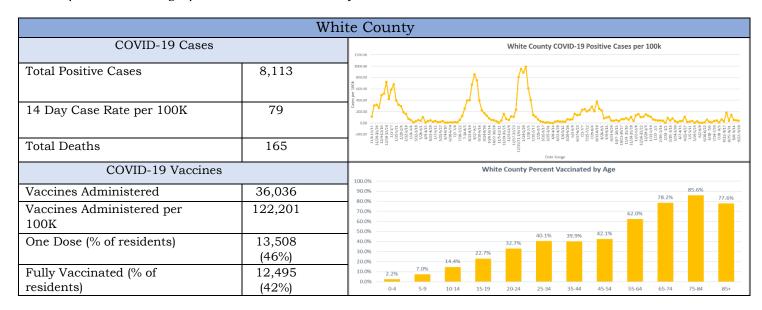

<sup>\*</sup>Graph above shows weekly changes in COVID cases. The case rate reported in the graph is approximately half of the 14-day case rate.

<sup>\*</sup>Vaccine graph shows percentage of individuals vaccinated by age group.