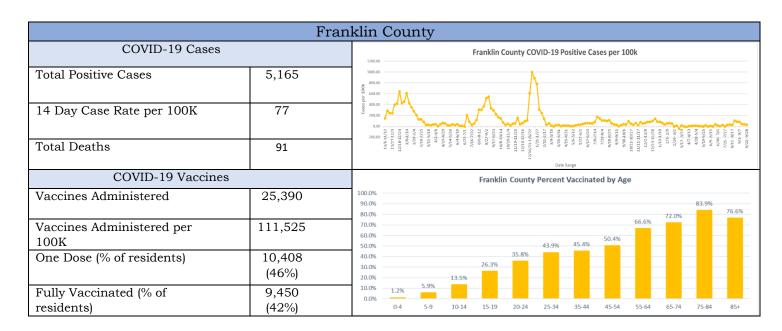

<sup>\*\*</sup>We experienced a backlog report of cases for Habersham County on week 4/21/2023-4/27/2023.

| Hall County                      |                  |                                                                                                                                                                                                                                                                                                                                                                                                                                                                                                                                                                                                                                                                                                                                                                                                                                                                                                                                                                                                                                                                                                                                                                                                                                                                                                                                                                                                                                                                                                                                                                                                                                                                                                                                                                                                                                                                                                                                                                                                                                                                                                                                |  |  |
|----------------------------------|------------------|--------------------------------------------------------------------------------------------------------------------------------------------------------------------------------------------------------------------------------------------------------------------------------------------------------------------------------------------------------------------------------------------------------------------------------------------------------------------------------------------------------------------------------------------------------------------------------------------------------------------------------------------------------------------------------------------------------------------------------------------------------------------------------------------------------------------------------------------------------------------------------------------------------------------------------------------------------------------------------------------------------------------------------------------------------------------------------------------------------------------------------------------------------------------------------------------------------------------------------------------------------------------------------------------------------------------------------------------------------------------------------------------------------------------------------------------------------------------------------------------------------------------------------------------------------------------------------------------------------------------------------------------------------------------------------------------------------------------------------------------------------------------------------------------------------------------------------------------------------------------------------------------------------------------------------------------------------------------------------------------------------------------------------------------------------------------------------------------------------------------------------|--|--|
| COVID-19 Cases                   |                  | Hall County COVID-19 Positive Cases per 100k                                                                                                                                                                                                                                                                                                                                                                                                                                                                                                                                                                                                                                                                                                                                                                                                                                                                                                                                                                                                                                                                                                                                                                                                                                                                                                                                                                                                                                                                                                                                                                                                                                                                                                                                                                                                                                                                                                                                                                                                                                                                                   |  |  |
| Total Positive Cases             | 57,292           | 1200.00 1000.00  800.00  800.00  1000.00  1000.00  1000.00  1000.00  1000.00  1000.00  1000.00  1000.00  1000.00  1000.00  1000.00  1000.00  1000.00  1000.00  1000.00  1000.00  1000.00  1000.00  1000.00  1000.00  1000.00  1000.00  1000.00  1000.00  1000.00  1000.00  1000.00  1000.00  1000.00  1000.00  1000.00  1000.00  1000.00  1000.00  1000.00  1000.00  1000.00  1000.00  1000.00  1000.00  1000.00  1000.00  1000.00  1000.00  1000.00  1000.00  1000.00  1000.00  1000.00  1000.00  1000.00  1000.00  1000.00  1000.00  1000.00  1000.00  1000.00  1000.00  1000.00  1000.00  1000.00  1000.00  1000.00  1000.00  1000.00  1000.00  1000.00  1000.00  1000.00  1000.00  1000.00  1000.00  1000.00  1000.00  1000.00  1000.00  1000.00  1000.00  1000.00  1000.00  1000.00  1000.00  1000.00  1000.00  1000.00  1000.00  1000.00  1000.00  1000.00  1000.00  1000.00  1000.00  1000.00  1000.00  1000.00  1000.00  1000.00  1000.00  1000.00  1000.00  1000.00  1000.00  1000.00  1000.00  1000.00  1000.00  1000.00  1000.00  1000.00  1000.00  1000.00  1000.00  1000.00  1000.00  1000.00  1000.00  1000.00  1000.00  1000.00  1000.00  1000.00  1000.00  1000.00  1000.00  1000.00  1000.00  1000.00  1000.00  1000.00  1000.00  1000.00  1000.00  1000.00  1000.00  1000.00  1000.00  1000.00  1000.00  1000.00  1000.00  1000.00  1000.00  1000.00  1000.00  1000.00  1000.00  1000.00  1000.00  1000.00  1000.00  1000.00  1000.00  1000.00  1000.00  1000.00  1000.00  1000.00  1000.00  1000.00  1000.00  1000.00  1000.00  1000.00  1000.00  1000.00  1000.00  1000.00  1000.00  1000.00  1000.00  1000.00  1000.00  1000.00  1000.00  1000.00  1000.00  1000.00  1000.00  1000.00  1000.00  1000.00  1000.00  1000.00  1000.00  1000.00  1000.00  1000.00  1000.00  1000.00  1000.00  1000.00  1000.00  1000.00  1000.00  1000.00  1000.00  1000.00  1000.00  1000.00  1000.00  1000.00  1000.00  1000.00  1000.00  1000.00  1000.00  1000.00  1000.00  1000.00  1000.00  1000.00  1000.00  1000.00  1000.00  1000.00  1000.00  1000.00  1000.00  1000.00  1000.00  1000.00  1000.00  1000.00  1000.0 |  |  |
| 14 Day Case Rate per 100K        | 55               |                                                                                                                                                                                                                                                                                                                                                                                                                                                                                                                                                                                                                                                                                                                                                                                                                                                                                                                                                                                                                                                                                                                                                                                                                                                                                                                                                                                                                                                                                                                                                                                                                                                                                                                                                                                                                                                                                                                                                                                                                                                                                                                                |  |  |
| Total Deaths                     | 887              | 00 01 01 01 01 01 01 01 01 01 01 01 01 0                                                                                                                                                                                                                                                                                                                                                                                                                                                                                                                                                                                                                                                                                                                                                                                                                                                                                                                                                                                                                                                                                                                                                                                                                                                                                                                                                                                                                                                                                                                                                                                                                                                                                                                                                                                                                                                                                                                                                                                                                                                                                       |  |  |
| COVID-19 Vaccines                |                  | Hall County Percent Vaccinated by Age                                                                                                                                                                                                                                                                                                                                                                                                                                                                                                                                                                                                                                                                                                                                                                                                                                                                                                                                                                                                                                                                                                                                                                                                                                                                                                                                                                                                                                                                                                                                                                                                                                                                                                                                                                                                                                                                                                                                                                                                                                                                                          |  |  |
| Vaccines Administered            | 283,310          | 100.0% 91.9% 93.1% 94.6% 90.0% 79.2%                                                                                                                                                                                                                                                                                                                                                                                                                                                                                                                                                                                                                                                                                                                                                                                                                                                                                                                                                                                                                                                                                                                                                                                                                                                                                                                                                                                                                                                                                                                                                                                                                                                                                                                                                                                                                                                                                                                                                                                                                                                                                           |  |  |
| Vaccines Administered per 100K   | 142,605          | 70.0% 66.4% 66.0% 59.0% 59.0% 50.0%                                                                                                                                                                                                                                                                                                                                                                                                                                                                                                                                                                                                                                                                                                                                                                                                                                                                                                                                                                                                                                                                                                                                                                                                                                                                                                                                                                                                                                                                                                                                                                                                                                                                                                                                                                                                                                                                                                                                                                                                                                                                                            |  |  |
| One Dose (% of residents)        | 113,248<br>(57%) | 40.0% 31.2%<br>30.0% 20.0% 12.7%                                                                                                                                                                                                                                                                                                                                                                                                                                                                                                                                                                                                                                                                                                                                                                                                                                                                                                                                                                                                                                                                                                                                                                                                                                                                                                                                                                                                                                                                                                                                                                                                                                                                                                                                                                                                                                                                                                                                                                                                                                                                                               |  |  |
| Fully Vaccinated (% of residents | 103,513<br>(52%) | 10.0% 1.6% 0.0% 0.4 5-9 10.14 15-19 20.24 25-34 35-44 45-54 55-64 65-74 75-84 85+                                                                                                                                                                                                                                                                                                                                                                                                                                                                                                                                                                                                                                                                                                                                                                                                                                                                                                                                                                                                                                                                                                                                                                                                                                                                                                                                                                                                                                                                                                                                                                                                                                                                                                                                                                                                                                                                                                                                                                                                                                              |  |  |