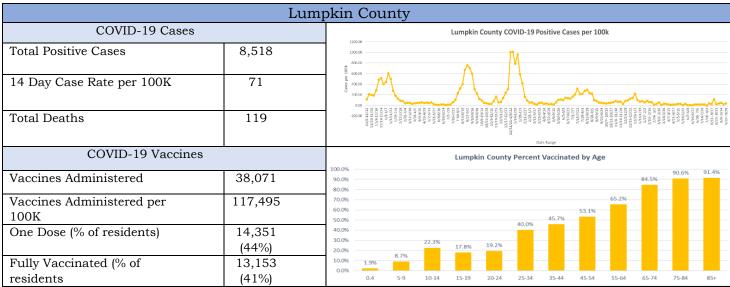

<sup>\*\*</sup> We experienced a backlog report of cases for Towns County on week 11/4/2022-11/10/2022.

| Union County                      |                 |                                                                                                                                                                                                                                                                                                                                                                                                                                                                                                                                                                                                                                                                                                                                                                                                                                                                                                                                                                                                                                                                                                                                                                                                                                                                                                                                                                                                                                                                                                                                                                                                                                                                                                                                                                                                                                                                                                                                                                                                                                                                                                                                |  |
|-----------------------------------|-----------------|--------------------------------------------------------------------------------------------------------------------------------------------------------------------------------------------------------------------------------------------------------------------------------------------------------------------------------------------------------------------------------------------------------------------------------------------------------------------------------------------------------------------------------------------------------------------------------------------------------------------------------------------------------------------------------------------------------------------------------------------------------------------------------------------------------------------------------------------------------------------------------------------------------------------------------------------------------------------------------------------------------------------------------------------------------------------------------------------------------------------------------------------------------------------------------------------------------------------------------------------------------------------------------------------------------------------------------------------------------------------------------------------------------------------------------------------------------------------------------------------------------------------------------------------------------------------------------------------------------------------------------------------------------------------------------------------------------------------------------------------------------------------------------------------------------------------------------------------------------------------------------------------------------------------------------------------------------------------------------------------------------------------------------------------------------------------------------------------------------------------------------|--|
| COVID-19 Cases                    |                 | Union County COVID-19 Positive Cases per 100k                                                                                                                                                                                                                                                                                                                                                                                                                                                                                                                                                                                                                                                                                                                                                                                                                                                                                                                                                                                                                                                                                                                                                                                                                                                                                                                                                                                                                                                                                                                                                                                                                                                                                                                                                                                                                                                                                                                                                                                                                                                                                  |  |
| Total Positive Cases              | 5,551           | 900.00 — 800.00 — 900.00 — 900.00 — 900.00 — 900.00 — 900.00 — 900.00 — 900.00 — 900.00 — 900.00 — 900.00 — 900.00 — 900.00 — 900.00 — 900.00 — 900.00 — 900.00 — 900.00 — 900.00 — 900.00 — 900.00 — 900.00 — 900.00 — 900.00 — 900.00 — 900.00 — 900.00 — 900.00 — 900.00 — 900.00 — 900.00 — 900.00 — 900.00 — 900.00 — 900.00 — 900.00 — 900.00 — 900.00 — 900.00 — 900.00 — 900.00 — 900.00 — 900.00 — 900.00 — 900.00 — 900.00 — 900.00 — 900.00 — 900.00 — 900.00 — 900.00 — 900.00 — 900.00 — 900.00 — 900.00 — 900.00 — 900.00 — 900.00 — 900.00 — 900.00 — 900.00 — 900.00 — 900.00 — 900.00 — 900.00 — 900.00 — 900.00 — 900.00 — 900.00 — 900.00 — 900.00 — 900.00 — 900.00 — 900.00 — 900.00 — 900.00 — 900.00 — 900.00 — 900.00 — 900.00 — 900.00 — 900.00 — 900.00 — 900.00 — 900.00 — 900.00 — 900.00 — 900.00 — 900.00 — 900.00 — 900.00 — 900.00 — 900.00 — 900.00 — 900.00 — 900.00 — 900.00 — 900.00 — 900.00 — 900.00 — 900.00 — 900.00 — 900.00 — 900.00 — 900.00 — 900.00 — 900.00 — 900.00 — 900.00 — 900.00 — 900.00 — 900.00 — 900.00 — 900.00 — 900.00 — 900.00 — 900.00 — 900.00 — 900.00 — 900.00 — 900.00 — 900.00 — 900.00 — 900.00 — 900.00 — 900.00 — 900.00 — 900.00 — 900.00 — 900.00 — 900.00 — 900.00 — 900.00 — 900.00 — 900.00 — 900.00 — 900.00 — 900.00 — 900.00 — 900.00 — 900.00 — 900.00 — 900.00 — 900.00 — 900.00 — 900.00 — 900.00 — 900.00 — 900.00 — 900.00 — 900.00 — 900.00 — 900.00 — 900.00 — 900.00 — 900.00 — 900.00 — 900.00 — 900.00 — 900.00 — 900.00 — 900.00 — 900.00 — 900.00 — 900.00 — 900.00 — 900.00 — 900.00 — 900.00 — 900.00 — 900.00 — 900.00 — 900.00 — 900.00 — 900.00 — 900.00 — 900.00 — 900.00 — 900.00 — 900.00 — 900.00 — 900.00 — 900.00 — 900.00 — 900.00 — 900.00 — 900.00 — 900.00 — 900.00 — 900.00 — 900.00 — 900.00 — 900.00 — 900.00 — 900.00 — 900.00 — 900.00 — 900.00 — 900.00 — 900.00 — 900.00 — 900.00 — 900.00 — 900.00 — 900.00 — 900.00 — 900.00 — 900.00 — 900.00 — 900.00 — 900.00 — 900.00 — 900.00 — 900.00 — 900.00 — 900.00 — 900.00 — 900.00 — 900.00 — 900.00 — 900.00 — 900.00 — 900.00 — 900.00 — 900.00 — 900.00 — 900 |  |
| 14 Day Case Rate per 100K         | 24              | 8 3000 mm                                                                                                                                                                                                                                                                                                                                                                                                                                                                                                                                                                                                                                                                                                                                                                                                                                                                                                                                                                                                                                                                                                                                                                                                                                                                                                                                                                                                                                                                                                                                                                                                                                                                                                                                                                                                                                                                                                                                                                                                                                                                                     |  |
| Total Deaths                      | 170             | 10000000000000000000000000000000000000                                                                                                                                                                                                                                                                                                                                                                                                                                                                                                                                                                                                                                                                                                                                                                                                                                                                                                                                                                                                                                                                                                                                                                                                                                                                                                                                                                                                                                                                                                                                                                                                                                                                                                                                                                                                                                                                                                                                                                                                                                                                                         |  |
| COVID-19 Vaccines                 |                 | Union County Percent Vaccinated by Age                                                                                                                                                                                                                                                                                                                                                                                                                                                                                                                                                                                                                                                                                                                                                                                                                                                                                                                                                                                                                                                                                                                                                                                                                                                                                                                                                                                                                                                                                                                                                                                                                                                                                                                                                                                                                                                                                                                                                                                                                                                                                         |  |
| Vaccines Administered             | 37,855          | 90.0% 87.2% 88.7% 93.3%                                                                                                                                                                                                                                                                                                                                                                                                                                                                                                                                                                                                                                                                                                                                                                                                                                                                                                                                                                                                                                                                                                                                                                                                                                                                                                                                                                                                                                                                                                                                                                                                                                                                                                                                                                                                                                                                                                                                                                                                                                                                                                        |  |
| Vaccines Administered per<br>100K | 162,551         | 80.0% 69.4% 69.4% 60.0% 42.9% 42.3% 52.5%                                                                                                                                                                                                                                                                                                                                                                                                                                                                                                                                                                                                                                                                                                                                                                                                                                                                                                                                                                                                                                                                                                                                                                                                                                                                                                                                                                                                                                                                                                                                                                                                                                                                                                                                                                                                                                                                                                                                                                                                                                                                                      |  |
| One Dose (% of residents)         | 13,703<br>(59%) | 42.3%<br>40.0%<br>30.0%<br>20.0%                                                                                                                                                                                                                                                                                                                                                                                                                                                                                                                                                                                                                                                                                                                                                                                                                                                                                                                                                                                                                                                                                                                                                                                                                                                                                                                                                                                                                                                                                                                                                                                                                                                                                                                                                                                                                                                                                                                                                                                                                                                                                               |  |
| Fully Vaccinated (% of residents) | 12,698<br>(55%) | 10.0%                                                                                                                                                                                                                                                                                                                                                                                                                                                                                                                                                                                                                                                                                                                                                                                                                                                                                                                                                                                                                                                                                                                                                                                                                                                                                                                                                                                                                                                                                                                                                                                                                                                                                                                                                                                                                                                                                                                                                                                                                                                                                                                          |  |