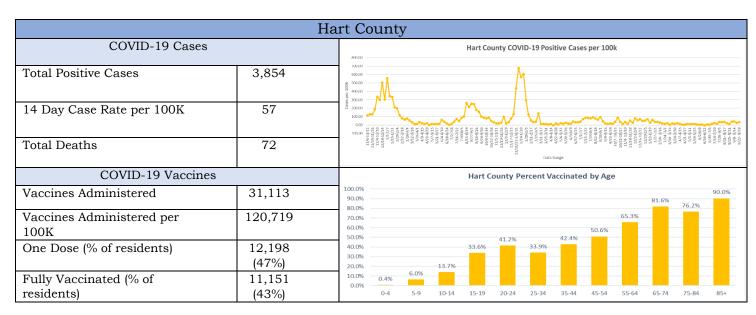

| Stephens County                   |                 |                                                                                                                                                                                                                                                                                                                                                                                                                                                                                                                                                                                                                                                                                                                                                                                                                                                                                                                                                                                                                                                                                                                                                                                                                                                                                                                                                                                                                                                                                                                                                                                                                                                                                                                                                                                                                                                                                                                                                                                                                                                                                                                                |  |
|-----------------------------------|-----------------|--------------------------------------------------------------------------------------------------------------------------------------------------------------------------------------------------------------------------------------------------------------------------------------------------------------------------------------------------------------------------------------------------------------------------------------------------------------------------------------------------------------------------------------------------------------------------------------------------------------------------------------------------------------------------------------------------------------------------------------------------------------------------------------------------------------------------------------------------------------------------------------------------------------------------------------------------------------------------------------------------------------------------------------------------------------------------------------------------------------------------------------------------------------------------------------------------------------------------------------------------------------------------------------------------------------------------------------------------------------------------------------------------------------------------------------------------------------------------------------------------------------------------------------------------------------------------------------------------------------------------------------------------------------------------------------------------------------------------------------------------------------------------------------------------------------------------------------------------------------------------------------------------------------------------------------------------------------------------------------------------------------------------------------------------------------------------------------------------------------------------------|--|
| COVID-19 Cases                    |                 | Stephens County COVID-19 Positive Cases per 100k                                                                                                                                                                                                                                                                                                                                                                                                                                                                                                                                                                                                                                                                                                                                                                                                                                                                                                                                                                                                                                                                                                                                                                                                                                                                                                                                                                                                                                                                                                                                                                                                                                                                                                                                                                                                                                                                                                                                                                                                                                                                               |  |
| Total Positive Cases              | 7,002           | 80000 A                                                                                                                                                                                                                                                                                                                                                                                                                                                                                                                                                                                                                                                                                                                                                                                                                                                                                                                                                                                                                                                                                                                                                                                                                                                                                                                                                                                                                                                                                                                                                                                                                                                                                                                                                                                                                                                                                                                                                                                                                                                                                                                        |  |
| 14 Day Case Rate per 100K         | 106             | 200000 200000 20000 20000 20000 20000 20000 20000 20000 20000 20000 20000 20000 20000 20000 20000 20000 20000 20000 20000 20000 20000 20000 20000 20000 20000 20000 20000 20000 20000 20000 20000 20000 20000 20000 20000 20000 20000 20000 20000 20000 20000 20000 20000 20000 20000 20000 20000 20000 20000 20000 20000 20000 20000 20000 20000 20000 20000 20000 20000 20000 20000 20000 20000 20000 20000 20000 20000 20000 20000 20000 20000 20000 20000 20000 20000 20000 20000 20000 20000 20000 20000 20000 20000 20000 20000 20000 20000 20000 20000 20000 20000 20000 20000 20000 20000 20000 20000 20000 20000 20000 20000 20000 20000 20000 20000 20000 20000 20000 20000 20000 20000 20000 20000 20000 20000 20000 20000 20000 20000 20000 20000 20000 20000 20000 20000 20000 20000 20000 20000 20000 20000 20000 20000 20000 20000 20000 20000 20000 20000 20000 20000 20000 20000 20000 20000 20000 20000 200000 20000 20000 20000 20000 20000 20000 20000 20000 20000 20000 20000 20000 20000 20000 20000 20000 20000 20000 20000 20000 20000 20000 20000 20000 20000 20000 20000 20000 20000 20000 20000 200000 20000 20000 20000 20000 20000 20000 20000 20000 20000 20000 20000 20000 20000 20000 20000 20000 20000 20000 20000 20000 200000 20000 20000 20000 20000 20000 20000 20000 20000 20000 20000 20000 20000 20000 20000 20000 20000 20000 20000 20000 20000 200000 20000 20000 20000 20000 20000 20000 20000 20000 20000 20000 20000 20000 20000 20000 20000 20000 20000 20000 20000 20000 20000 20000 20000 20000 20000 20000 20000 20000 20000 20000 20000 200000 20000 20000 20000 20000 20000 20000 20000 20000 20000 20000 20000 20000 20000 20000 20000 20000 20000 20000 20000 20000 20000 20000 20000 20000 20000 20000 20000 20000 20000 20000 20000 20000 20000 20000 20000 20000 20000 20000 20000 20000 20000 20000 20000 20000 20000 20000 20000 20000 20000 20000 20000 20000 200000 20000 20000 20000 20000 20000 20000 20000 20000 20000 20000 20000 20000 20000 20000 20000 20000 20000 20000 20000 20000 2000000                                                                |  |
| Total Deaths                      | 152             | The state of the s |  |
| COVID-19 Vaccines                 |                 | Stephens County Percent Vaccinated by Age 100.0% 97.8%                                                                                                                                                                                                                                                                                                                                                                                                                                                                                                                                                                                                                                                                                                                                                                                                                                                                                                                                                                                                                                                                                                                                                                                                                                                                                                                                                                                                                                                                                                                                                                                                                                                                                                                                                                                                                                                                                                                                                                                                                                                                         |  |
| Vaccines Administered             | 33,917          | 90.0%<br>80.0%<br>72.7%                                                                                                                                                                                                                                                                                                                                                                                                                                                                                                                                                                                                                                                                                                                                                                                                                                                                                                                                                                                                                                                                                                                                                                                                                                                                                                                                                                                                                                                                                                                                                                                                                                                                                                                                                                                                                                                                                                                                                                                                                                                                                                        |  |
| Vaccines Administered per<br>100K | 131,716         | 70.0%<br>60.0%<br>50.0%<br>50.0%                                                                                                                                                                                                                                                                                                                                                                                                                                                                                                                                                                                                                                                                                                                                                                                                                                                                                                                                                                                                                                                                                                                                                                                                                                                                                                                                                                                                                                                                                                                                                                                                                                                                                                                                                                                                                                                                                                                                                                                                                                                                                               |  |
| One Dose (% of residents)         | 13,233<br>(51%) | 40.0%<br>30.0%<br>20.0%                                                                                                                                                                                                                                                                                                                                                                                                                                                                                                                                                                                                                                                                                                                                                                                                                                                                                                                                                                                                                                                                                                                                                                                                                                                                                                                                                                                                                                                                                                                                                                                                                                                                                                                                                                                                                                                                                                                                                                                                                                                                                                        |  |
| Fully Vaccinated (% of residents) | 12,114<br>(47%) | 10.0%                                                                                                                                                                                                                                                                                                                                                                                                                                                                                                                                                                                                                                                                                                                                                                                                                                                                                                                                                                                                                                                                                                                                                                                                                                                                                                                                                                                                                                                                                                                                                                                                                                                                                                                                                                                                                                                                                                                                                                                                                                                                                                                          |  |