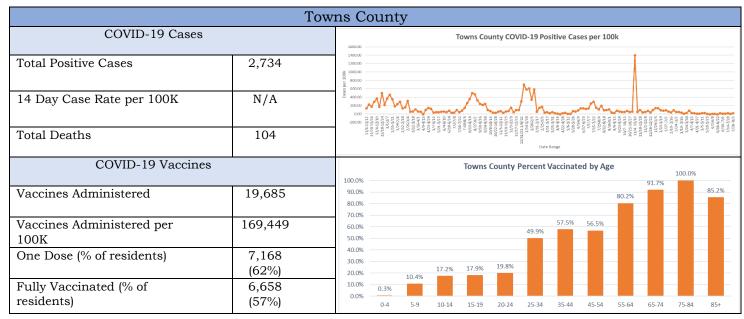

|  |
| Total Deaths                      | 151             | 20000001111111111111111111111111111111                               |  |
| COVID-19 Vaccines                 |                 | Stephens County Percent Vaccinated by Age 100.0% 97.3%               |  |
| Vaccines Administered             | 33,718          | 90.0% 81.9% 72.9%                                                    |  |
| Vaccines Administered per 100K    | 130,943         | 70.0% 57.1% 53.2% 50.0% 46.5%                                        |  |
| One Dose (% of residents)         | 13,209<br>(51%) | 40.0% 33.1% 30.0% 19.7% 26.9% 33.1% 3.1% 3.1% 3.1% 3.1% 3.1% 3.1% 3. |  |
| Fully Vaccinated (% of residents) | 12,090<br>(47%) | 10.0% 1.1% 1.1% 1.1% 1.1% 1.1% 1.1% 1.1%                             |  |



<sup>\*\*</sup> We experienced a backlog report of cases for Towns County on week 11/4/2022-11/10/2022.

| Union County                      |                 |                                                          |
|-----------------------------------|-----------------|----------------------------------------------------------|
| COVID-19 Cases                    |                 | Union County COVID-19 Positive Cases per 100k            |
| Total Positive Cases              | 5,509           | 900.00                                                   |
| 14 Day Case Rate per 100K         | 28              | 8 emin 2000 MM          |
| Total Deaths                      | 167             | 1-000000 TH 94 FT PA |
| COVID-19 Vaccines                 |                 | Union County Per