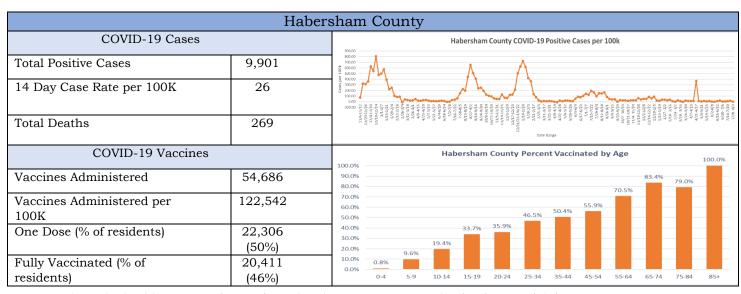

|
| Vaccines Administered             | 25,230          | 100.0%<br>90.0% 83.9%<br>80.0% 72.0%                                                                                               |
| Vaccines Administered per<br>100K | 110,823         | 70.0% 66.3%<br>60.0% 50.0% 43.8% 45.3%                                                                                             |
| One Dose (% of residents)         | 10,383<br>(46%) | 40.0% 35.8% 30.0% 26.2% 20.0% 13.4%                                                                                                |
| Fully Vaccinated (% of residents) | 9,426<br>(41%)  | 10.0%                                                                                                                              |



<sup>\*\*</sup>We experienced a backlog report of cases for Habersham County on week 4/21/2023-4/27/2023.

| Hall County                      |                  |